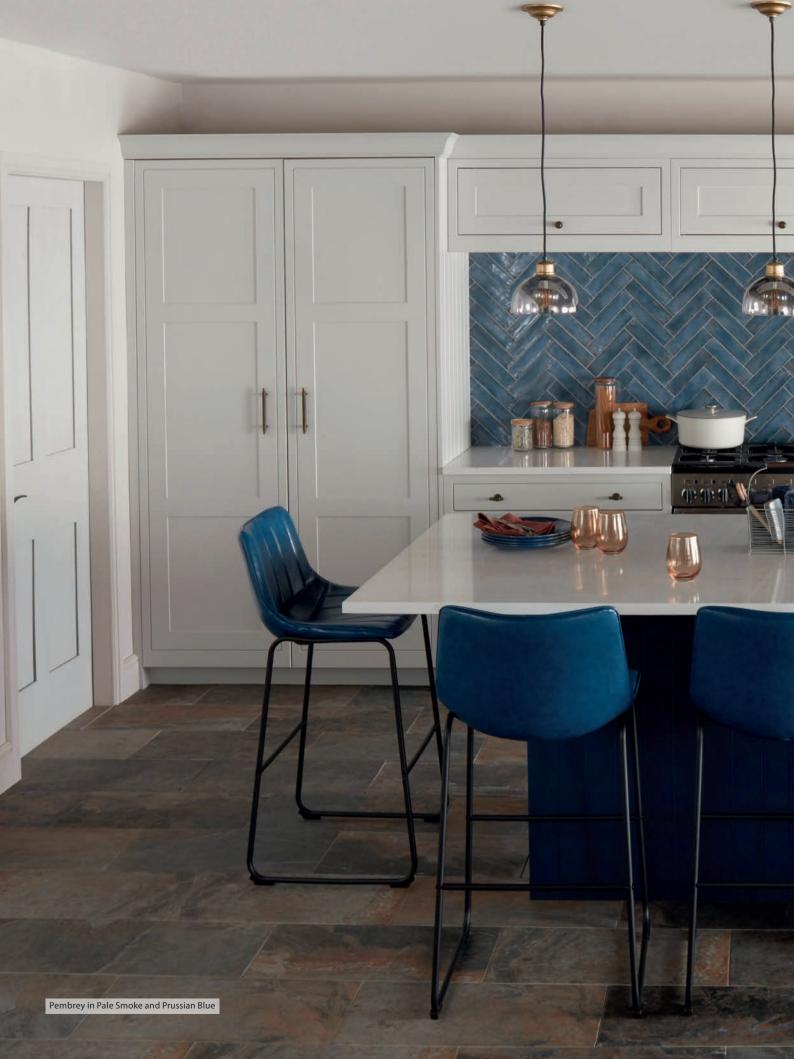

# PEMBREY

The fine shaker lines of Pembrey let you effortlessly build a scheme that is perfectly stamped with your personality. Pembrey is a timeless in-frame kitchen design that is perfectly at home, no matter how traditional or contemporary the setting. Choose from our stunning palette of 24 finishes and the result is a scheme that takes centre stage in more ways than one.

#### RANGE HIGHLIGHTS

PAINTED FINISH | SOLID ASH FRAME CURVED DOORS | PLAIN OR REEDED GLASS DOORS MADE TO MEASURE | BESPOKE PAINTED

Get the storage right and you'll enjoy a sense of order that will make you kitchen work like a dream. But a place for everything needn't mean a compromise on aesthetics. This natural oak storage tower streamlines interior space and creates a beautiful contrast to the painted finish.