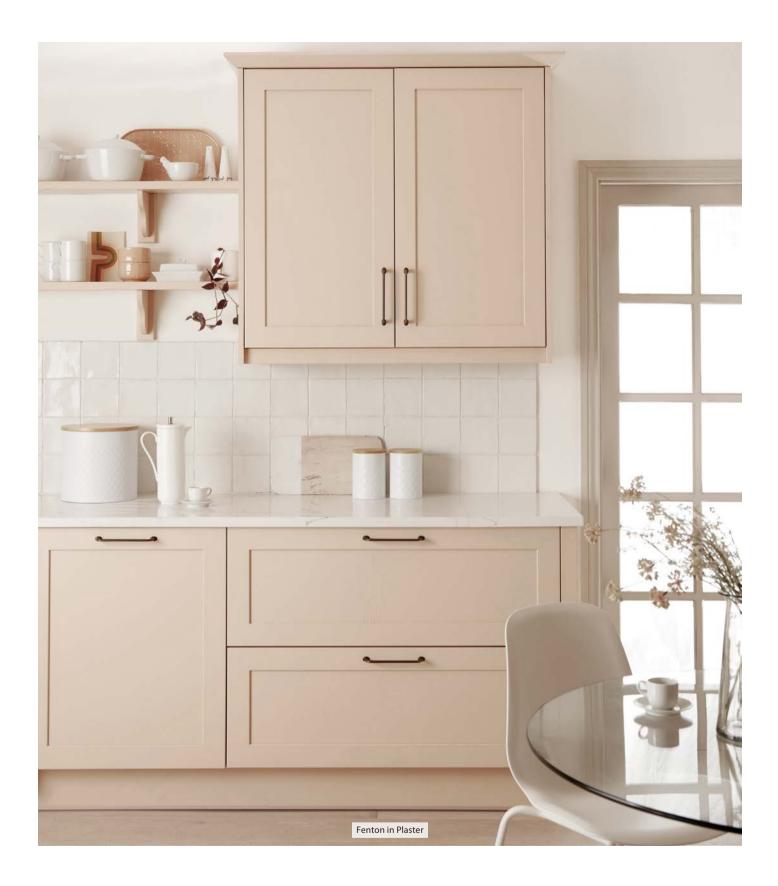

# FENTON

Fenton is the perfect example of this iconic design with its hallmark traits of simplicity, functionality, and unparalleled craftsmanship. Its unadorned, slim-line framing embodies the latest trends in kitchen furniture design, where the appeal is in the simple, elegant proportions which allow the beauty of the delicate woodgrain to shine through. The perfect backdrop for your choice of painted finish.

#### **RANGE HIGHLIGHTS**

PAINTED FINISH | SOLID ASH FRAME CURVED DOORS | HANDLE-LESS OPTION PLAIN OR REEDED GLASS DOORS MADE TO MEASURE | BESPOKE PAINTED