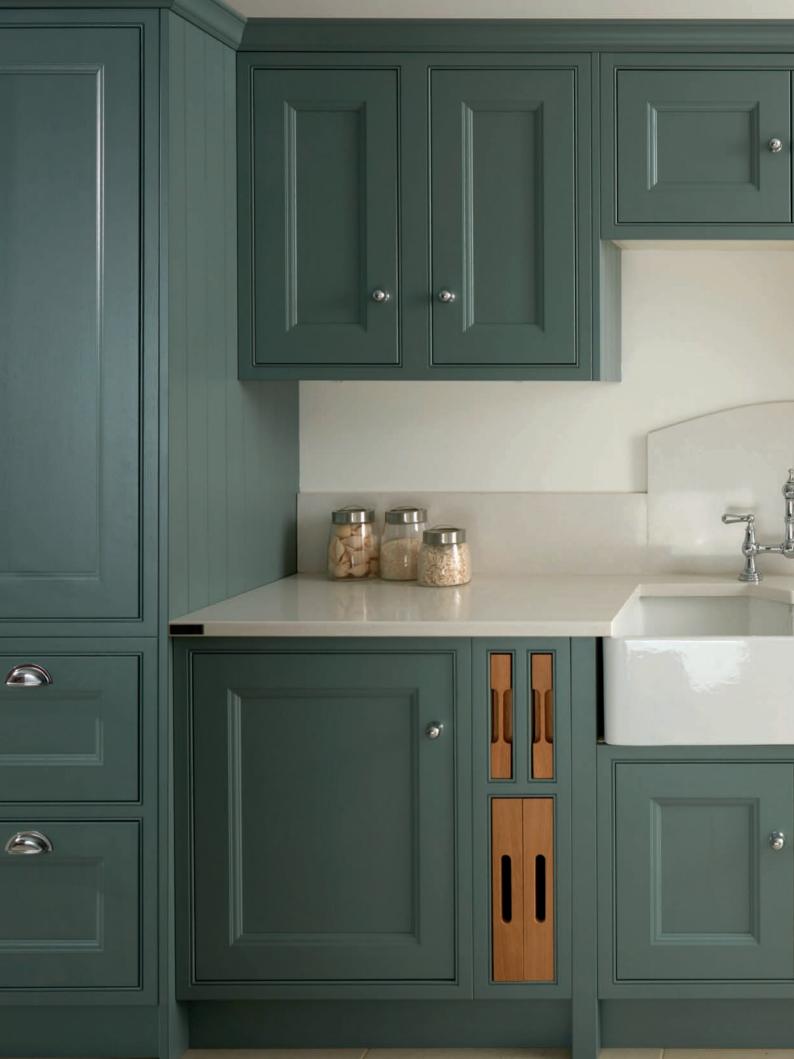

# TETBURY

Experience exceptional design and craftsmanship with our Tetbury in-frame range. Featuring a detailed door profile adorned with decorative frame beading, Tetbury stands as our most traditional kitchen range. Our in-frame ranges are painted in our UK workshop. Each piece receives meticulous attention, resulting in a flawless finish that subtly reveals the inherent woodgrain.

#### **RANGE HIGHLIGHTS**

PAINTED FINISH | SOLID OAK FRAME CURVED DOORS | MULLIONED GLASS DOORS MADE TO MEASURE | BESPOKE PAINTED

Colour is a key component of your kitchen scheme, from timeless neutrals and warming tonal layers, through to sharper accents, our palette of 24 curated paint finishes offer a wealth of on-trend possibilities. If you can't find your perfect match, our bespoke painted service means we can match your painted kitchens to a colour swatch from any paint manufacturer.