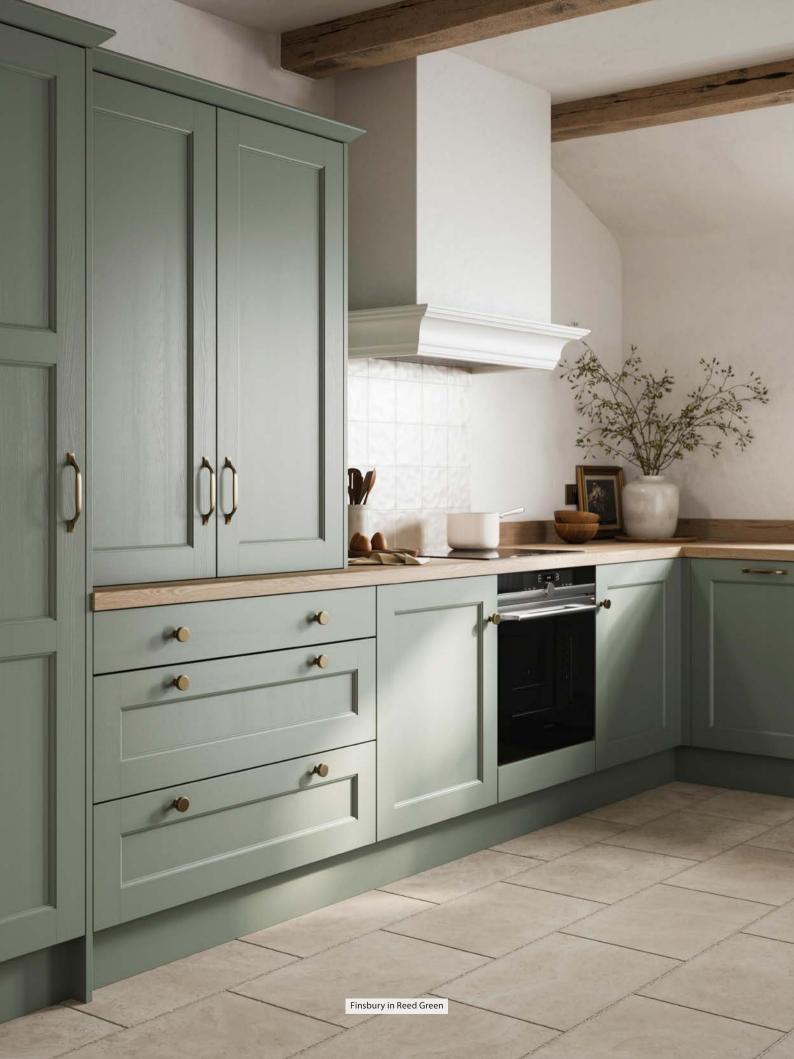

# FINSBURY

With a defined design, Finsbury exudes timeless elegance with its classic styling and intricate beaded frame detailing. Guaranteed to capture attention, it sits wonderfully in contemporary and traditional homes, both large and small. Finsbury serves as the perfect canvas for expressing your interior style. Choose from an edited collection of handles and knobs, curved doors and open units to further enhance the Finsbury profile.

#### **RANGE HIGHLIGHTS**

PAINTED FINISH | SOLID ASH FRAME CURVED DOORS | PLAIN OR REEDED GLASS DOORS MADE TO MEASURE | BESPOKE PAINTED