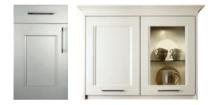

# PEMBREY

The fine shaker lines of Pembrey let you effortlessly build a scheme that is perfectly stamped with your personality. Pembrey is a timeless in-frame kitchen design that is perfectly at home, no matter how traditional or contemporary the setting. Choose from our stunning palette of 24 finishes and the result is a scheme that takes centre stage in more ways than one.

#### RANGE HIGHLIGHTS

PAINTED FINISH | SOLID ASH FRAME CURVED DOORS | PLAIN OR REEDED GLASS DOORS MADE TO MEASURE | BESPOKE PAINTED

Get the storage right and you'll enjoy a sense of order that will make you kitchen work like a dream. But a place for everything needn't mean a compromise on aesthetics. This natural oak storage tower streamlines interior space and creates a beautiful contrast to the painted finish.