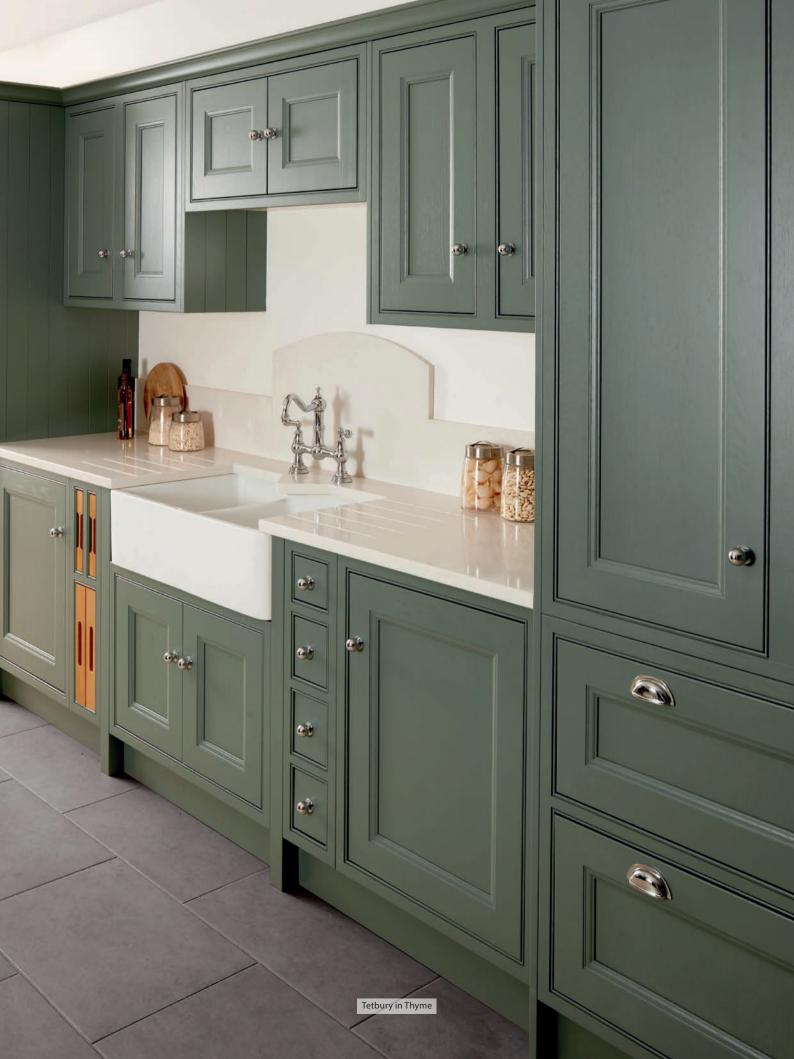

# TETBURY

Experience exceptional design and craftsmanship with our Tetbury in-frame range. Featuring a detailed door profile adorned with decorative frame beading, Tetbury stands as our most traditional kitchen range. Our in-frame ranges are painted in our UK workshop. Each piece receives meticulous attention, resulting in a flawless finish that subtly reveals the inherent woodgrain.

#### **RANGE HIGHLIGHTS**

PAINTED FINISH | SOLID OAK FRAME CURVED DOORS | MULLIONED GLASS DOORS MADE TO MEASURE | BESPOKE PAINTED

Colour is a key component of your kitchen scheme, from timeless neutrals and warming tonal layers, through to sharper accents, our palette of 24 curated paint finishes offer a wealth of on-trend possibilities. If you can't find your perfect match, our bespoke painted service means we can match your painted kitchens to a colour swatch from any paint manufacturer.