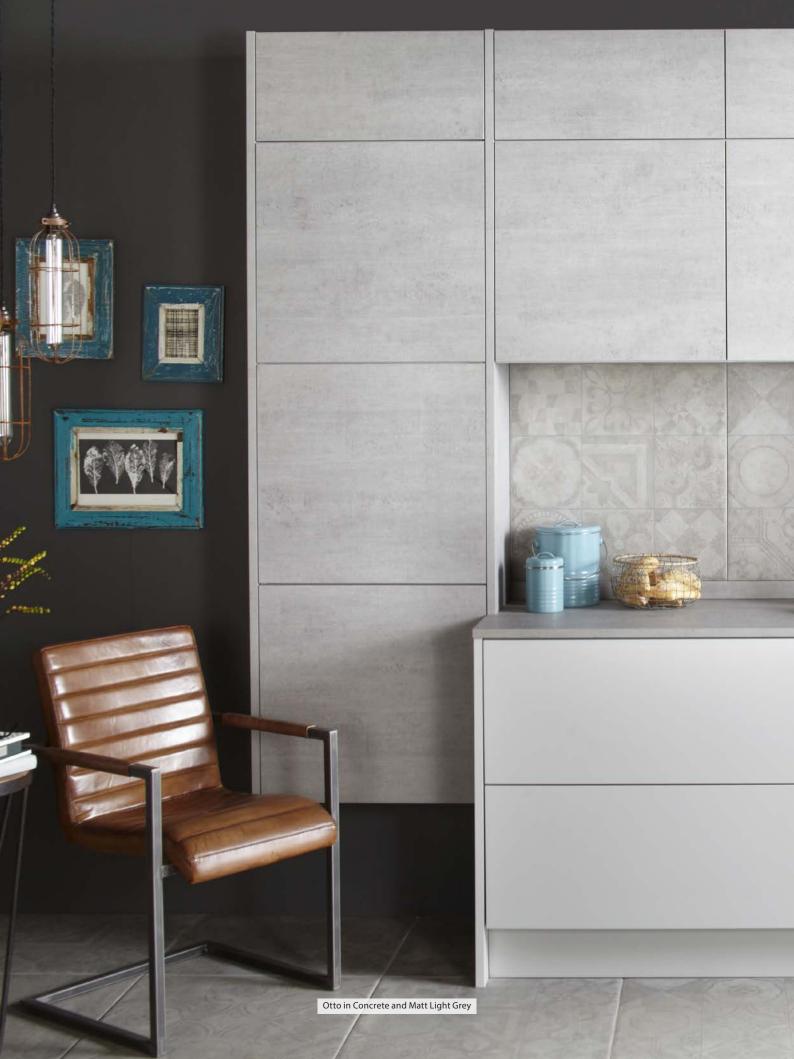

# OTTO

Otto is a popular slab door range available in a laminate or smooth matt painted finish. Versatility is the essence of the Otto range – it can be fitted either in a true handle-less design using an ingenious integrated handle rail fitted into the cabinetry behind the door or with standard or top fitting handles. Embrace your style with laminate finishes in Concrete, Dark Oak and Oxide or matt painted finishes in Anthracite, Light Grey and Porcelain.

#### **RANGE HIGHLIGHTS**

MATT AND LAMINATE FINISHES | CURVED DOORS HANDLE-LESS OPTION | GLASS DOORS MADE TO MEASURE