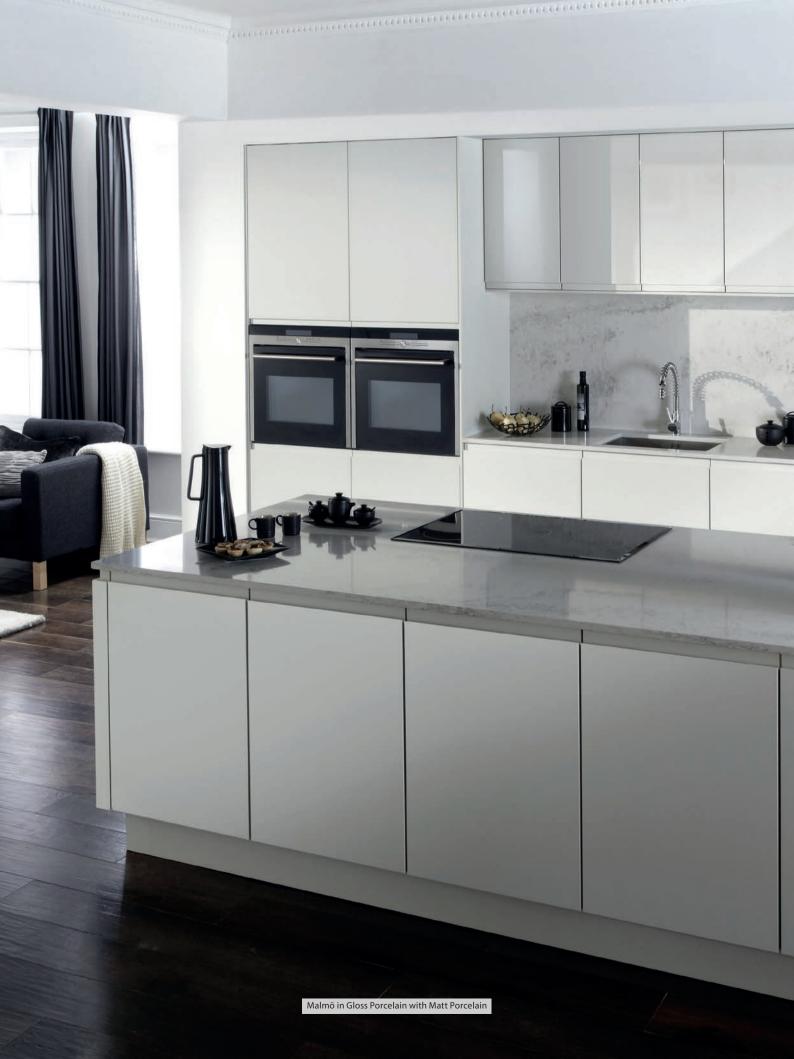

# SLEEK AND STREAMLINED WITH A CONTEMPROARY EDGE

Malmo is a slab door range with an integrated j-handle. The minimal appeal of a handle-less kitchen shines through when specified in either lustrous matt or sleek gloss. The finishes in this range are smooth to the touch and boast a pigment-rich flawless surface providing an inspiringly blank canvas for colour. Choose from matt in Anthracite, Light Grey, Porcelain and White, or gloss in Light Grey, Porcelain and White.

#### **RANGE HIGHLIGHTS**

MATT AND GLOSS FINISHES | CURVED DOORS HANDLE-LESS | GLASS DOORS MADE TO MEASURE

|                     |      |         | LAMINATE |          |       | GLOSS      |           |       | MATT       |            |           |       |
|---------------------|------|---------|----------|----------|-------|------------|-----------|-------|------------|------------|-----------|-------|
|                     | PAGE | PAINTED | CONCRETE | DARK OAK | OXIDE | LIGHT GREY | PORCELAIN | WHITE | ANTHRACITE | LIGHT GREY | PORCELAIN | WHITE |
| Barnes              | 42   |         |          |          |       |            |           |       |            |            |           |       |
| Chartwell           | 22   |         |          |          |       |            |           |       |            |            |           |       |
| Fenton              | 30   |         |          |          |       |            |           |       |            |            |           |       |
| Finsbury            | 36   |         |          |          |       |            |           |       |            |            |           |       |
| Kew                 | 46   |         |          |          |       |            |           |       |            |            |           |       |
| Langton             | 10   |         |          |          |       |            |           |       |            |            |           |       |
| Malmö               | 58   |         |          |          |       |            |           |       |            |            |           |       |
| Otto                | 54   |         |          |          |       |            |           |       |            |            |           |       |
| Otto Painted Veneer | 50   |         |          |          |       |            |           |       |            |            |           |       |
| Pembrey             | 4    |         |          |          |       |            |           |       |            |            |           |       |
| Tetbury             | 16   |         |          |          |       |            |           |       |            |            |           |       |