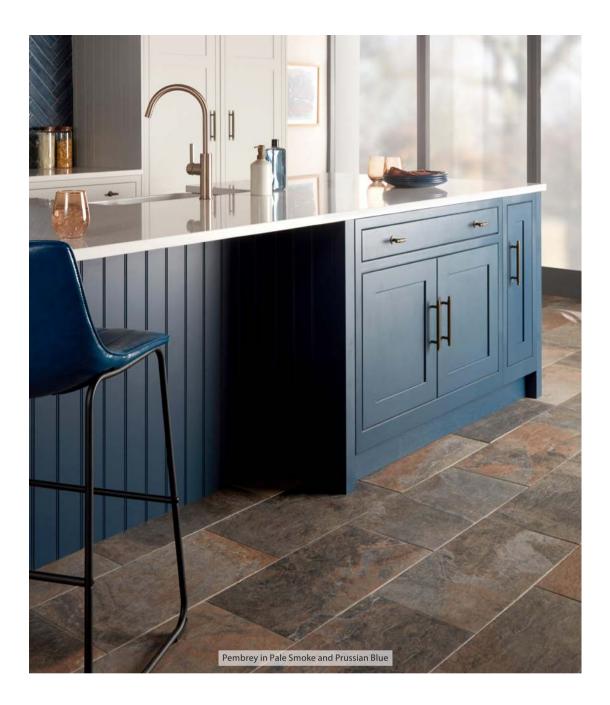

# PEMBREY

The fine shaker lines of Pembrey let you effortlessly build a scheme that is perfectly stamped with your personality. Pembrey is a timeless in-frame kitchen design that is perfectly at home, no matter how traditional or contemporary the setting. Choose from our stunning palette of 24 finishes and the result is a scheme that takes centre stage in more ways than one.

#### RANGE HIGHLIGHTS

PAINTED FINISH | SOLID ASH FRAME CURVED DOORS | PLAIN OR REEDED GLASS DOORS MADE TO MEASURE | BESPOKE PAINTED

Get the storage right and you'll enjoy a sense of order that will make you kitchen work like a dream. But a place for everything needn't mean a compromise on aesthetics. This natural oak storage tower streamlines interior space and creates a beautiful contrast to the painted finish.