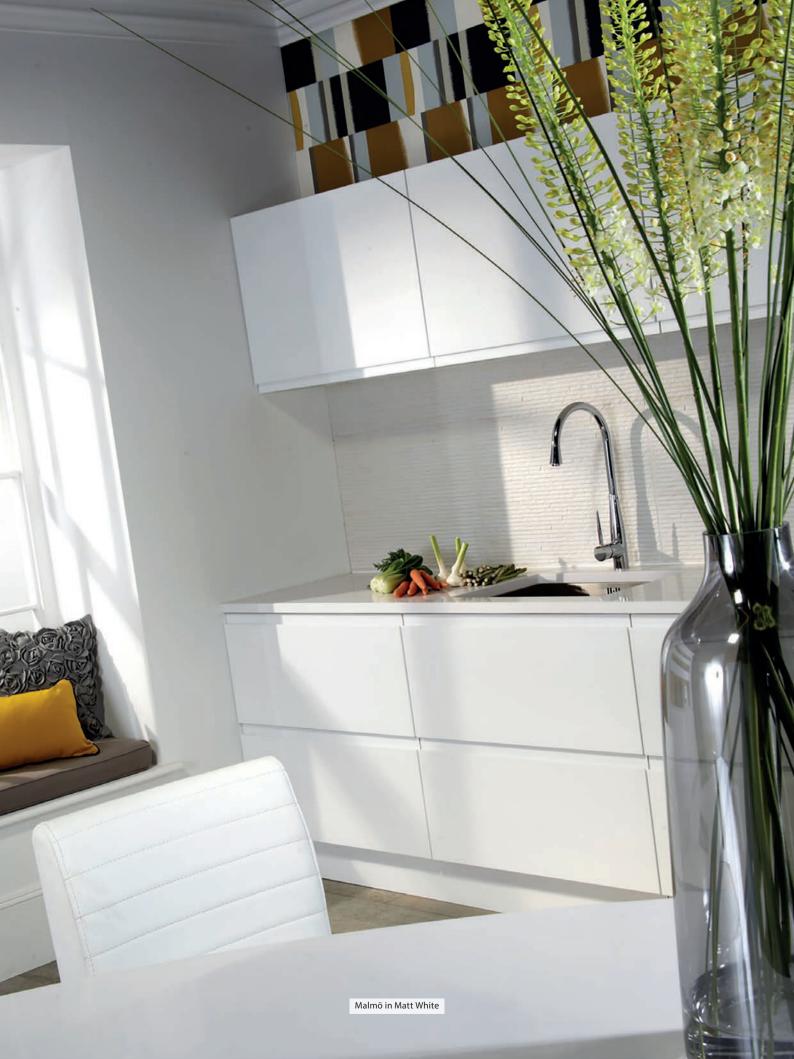

# SLEEK AND STREAMLINED WITH A CONTEMPROARY EDGE

Malmo is a slab door range with an integrated j-handle. The minimal appeal of a handle-less kitchen shines through when specified in either lustrous matt or sleek gloss. The finishes in this range are smooth to the touch and boast a pigment-rich flawless surface providing an inspiringly blank canvas for colour. Choose from matt in Anthracite, Light Grey, Porcelain and White, or gloss in Light Grey, Porcelain and White.

#### **RANGE HIGHLIGHTS**

MATT AND GLOSS FINISHES | CURVED DOORS HANDLE-LESS | GLASS DOORS MADE TO MEASURE

|                     |      |         | LAMINATE |          |       | GLOSS      |           |       | MATT       |            |           |       |
|---------------------|------|---------|----------|----------|-------|------------|-----------|-------|------------|------------|-----------|-------|
|                     | PAGE | PAINTED | CONCRETE | DARK OAK | OXIDE | LIGHT GREY | PORCELAIN | WHITE | ANTHRACITE | LIGHT GREY | PORCELAIN | WHITE |
| Barnes              | 42   |         |          |          |       |            |           |       |            |            |           |       |
| Chartwell           | 22   |         |          |          |       |            |           |       |            |            |           |       |
| Fenton              | 30   |         |          |          |       |            |           |       |            |            |           |       |
| Finsbury            | 36   |         |          |          |       |            |           |       |            |            |           |       |
| Kew                 | 46   |         |          |          |       |            |           |       |            |            |           |       |
| Langton             | 10   |         |          |          |       |            |           |       |            |            |           |       |
| Malmö               | 58   |         |          |          |       |            |           |       |            |            |           |       |
| Otto                | 54   |         |          |          |       |            |           |       |            |            |           |       |
| Otto Painted Veneer | 50   |         |          |          |       |            |           |       |            |            |           |       |
| Pembrey             | 4    |         |          |          |       |            |           |       |            |            |           |       |
| Tetbury             | 16   |         |          |          |       |            |           |       |            |            |           |       |