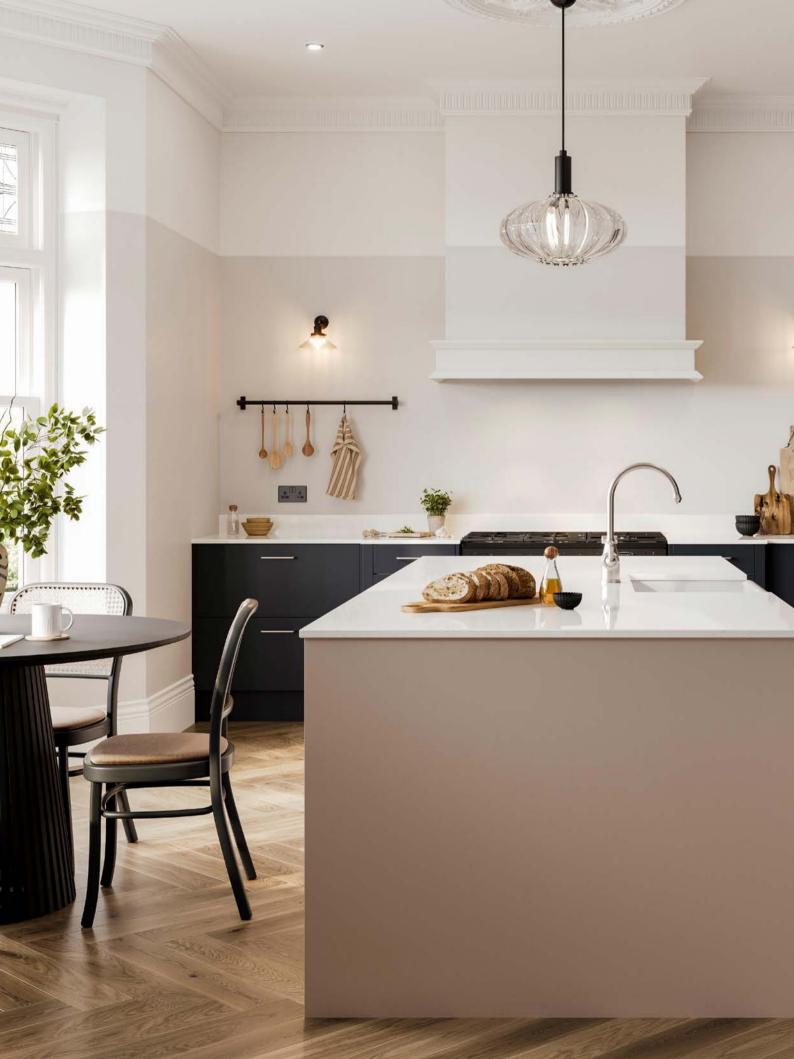

# CHARTWELL

Our passion for using quality materials runs through the Chartwell design. The painted finish subtly reveals the delicate figuring of the door's woodgrain framing beneath. This well-crafted door design references the past, but feels fresh and contemporary. The neat detail line which runs around the door gives the impression of being an in-frame kitchen yet as a standard door.

#### **RANGE HIGHLIGHTS**

PAINTED FINISH | SOLID ASH FRAME CURVED DOORS | PLAIN OR REEDED GLASS DOORS MADE TO MEASURE | BESPOKE PAINTED

-

-

Once called a porch or a cloakroom; the newly named boot room is quickly becoming the latest space to add value and beauty to your home. Blending functionality with style, the boot room provides a seamless transition from indoor to outdoor living. A place to hang coats, put on boots, and neatly store your outdoor accessories.