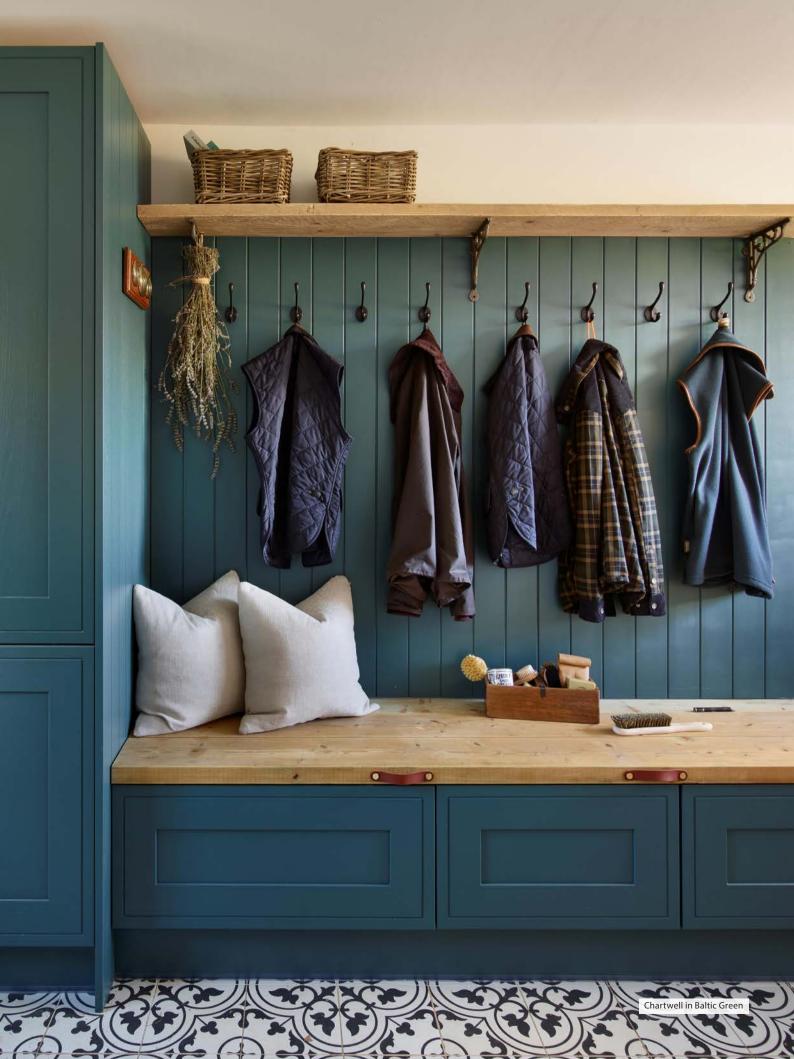

# CHARTWELL

Our passion for using quality materials runs through the Chartwell design. The painted finish subtly reveals the delicate figuring of the door's woodgrain framing beneath. This well-crafted door design references the past, but feels fresh and contemporary. The neat detail line which runs around the door gives the impression of being an in-frame kitchen yet as a standard door.

#### **RANGE HIGHLIGHTS**

PAINTED FINISH | SOLID ASH FRAME CURVED DOORS | PLAIN OR REEDED GLASS DOORS MADE TO MEASURE | BESPOKE PAINTED

-

-

Once called a porch or a cloakroom; the newly named boot room is quickly becoming the latest space to add value and beauty to your home. Blending functionality with style, the boot room provides a seamless transition from indoor to outdoor living. A place to hang coats, put on boots, and neatly store your outdoor accessories.

Designed for living, beyond the kitchen. Our knowledge of furniture design extends to boot rooms, utility rooms, pantries, and larders.