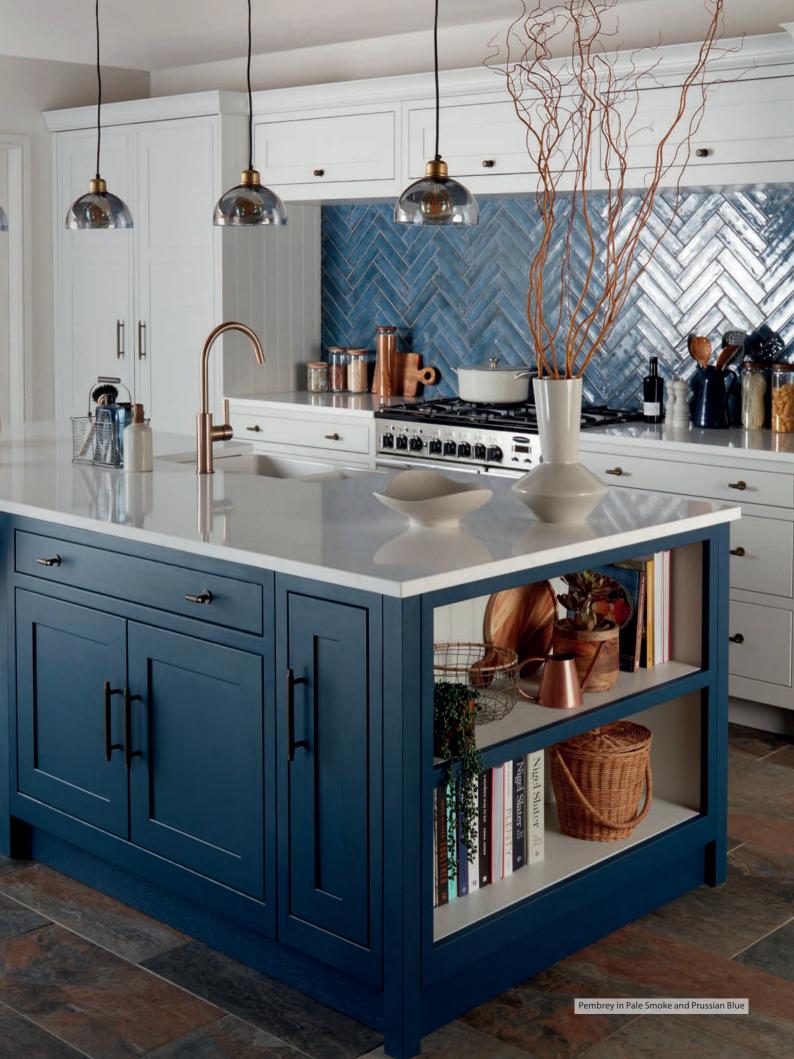

# PEMBREY

The fine shaker lines of Pembrey let you effortlessly build a scheme that is perfectly stamped with your personality. Pembrey is a timeless in-frame kitchen design that is perfectly at home, no matter how traditional or contemporary the setting. Choose from our stunning palette of 24 finishes and the result is a scheme that takes centre stage in more ways than one.

#### RANGE HIGHLIGHTS

PAINTED FINISH | SOLID ASH FRAME CURVED DOORS | PLAIN OR REEDED GLASS DOORS MADE TO MEASURE | BESPOKE PAINTED

Get the storage right and you'll enjoy a sense of order that will make you kitchen work like a dream. But a place for everything needn't mean a compromise on aesthetics. This natural oak storage tower streamlines interior space and creates a beautiful contrast to the painted finish.