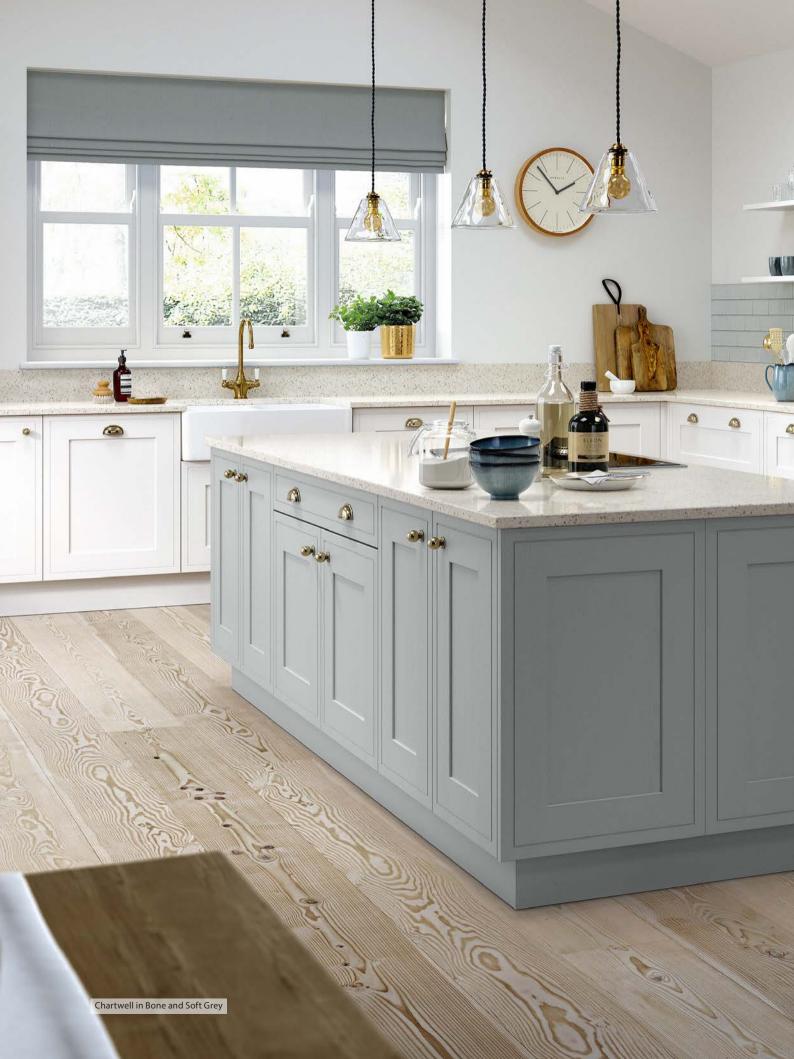

# AN IN-FRAME EFFECT KITCHEN DESIGN COMBINING LUXURY AND AFFORDABILITY

# CHARTWELL

Our passion for using quality materials runs through the Chartwell design. The painted finish subtly reveals the delicate figuring of the door's woodgrain framing beneath. This well-crafted door design references the past, but feels fresh and contemporary. The neat detail line which runs around the door gives the impression of being an in-frame kitchen yet as a standard door.

#### **RANGE HIGHLIGHTS**

PAINTED FINISH | SOLID ASH FRAME CURVED DOORS | PLAIN OR REEDED GLASS DOORS MADE TO MEASURE | BESPOKE PAINTED

-

-

Once called a porch or a cloakroom; the newly named boot room is quickly becoming the latest space to add value and beauty to your home. Blending functionality with style, the boot room provides a seamless transition from indoor to outdoor living. A place to hang coats, put on boots, and neatly store your outdoor accessories.