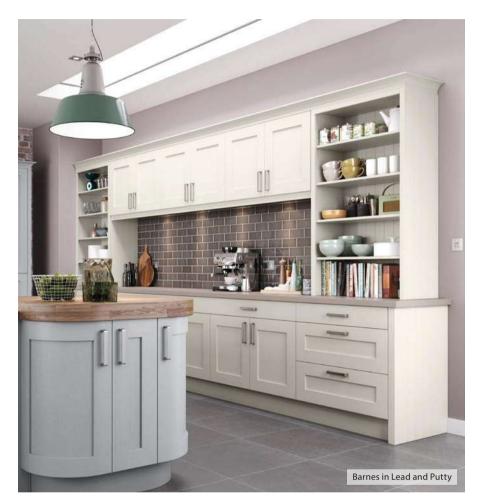

# PARED BACK SIMPLICITY OF THE SHAKER AESTHETIC

# BARNES

Rest assured you are investing in great quality with the simple pared down look of Barnes which embodies the Burbidge commitment to superior craftsmanship and premium materials. Recognising that spaces vary; we offer a made to measure service to craft doors and drawers that are just the right width and height to perfectly fit your kitchen.

#### **RANGE HIGHLIGHTS**

PAINTED FINISH | SOLID ASH FRAME CURVED DOORS | GLASS DOORS MADE TO MEASURE | BESPOKE PAINTED