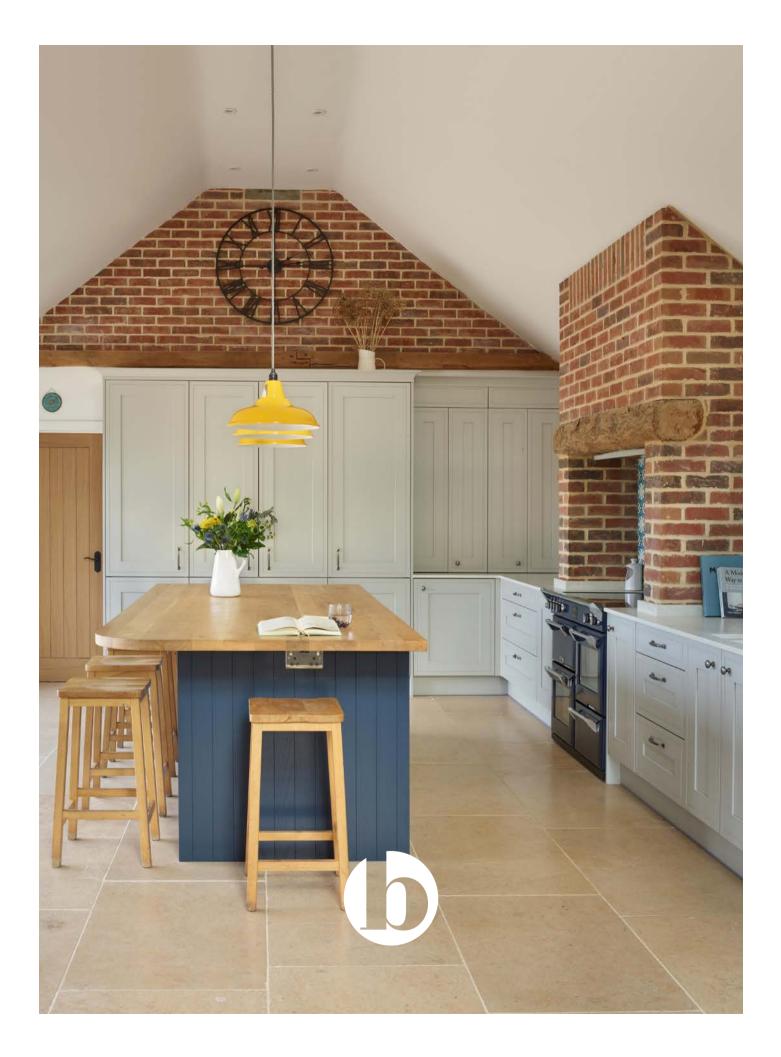

# PEMBREY

The fine shaker lines of Pembrey let you effortlessly build a scheme that is perfectly stamped with your personality. Pembrey is a timeless in-frame kitchen design that is perfectly at home, no matter how traditional or contemporary the setting. Choose from our stunning palette of 24 finishes and the result is a scheme that takes centre stage in more ways than one.

#### RANGE HIGHLIGHTS

PAINTED FINISH | SOLID ASH FRAME CURVED DOORS | PLAIN OR REEDED GLASS DOORS MADE TO MEASURE | BESPOKE PAINTED

Get the storage right and you'll enjoy a sense of order that will make you kitchen work like a dream. But a place for everything needn't mean a compromise on aesthetics. This natural oak storage tower streamlines interior space and creates a beautiful contrast to the painted finish.