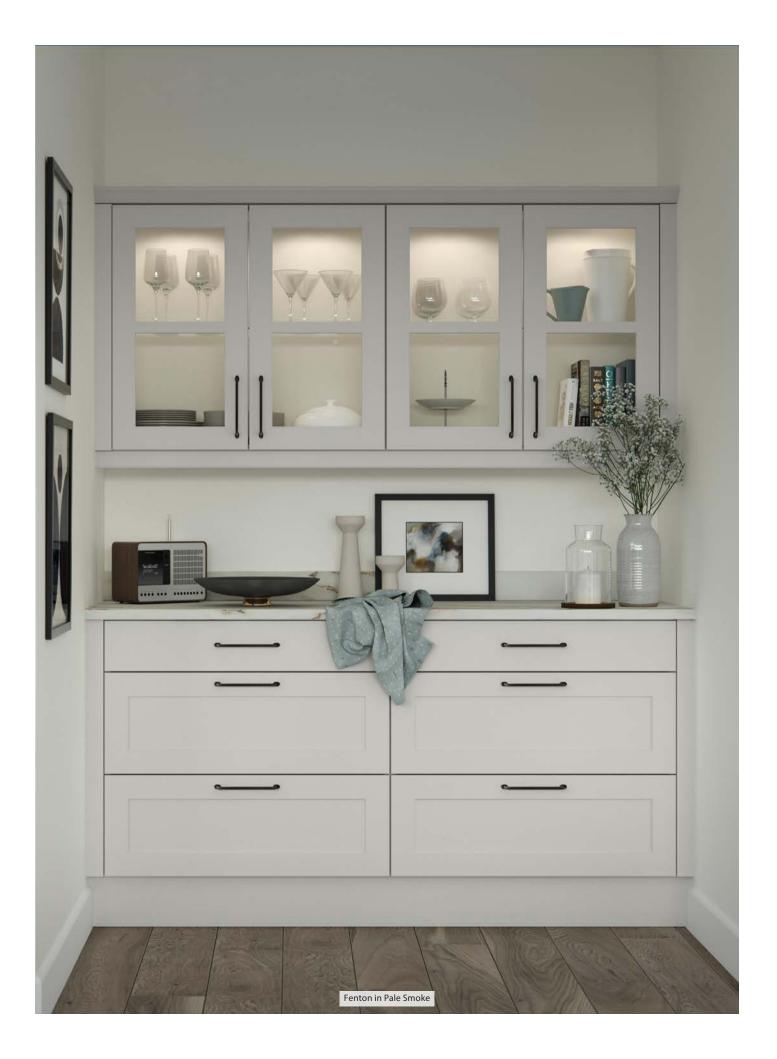

# FENTON

Fenton is the perfect example of this iconic design with its hallmark traits of simplicity, functionality, and unparalleled craftsmanship. Its unadorned, slim-line framing embodies the latest trends in kitchen furniture design, where the appeal is in the simple, elegant proportions which allow the beauty of the delicate woodgrain to shine through. The perfect backdrop for your choice of painted finish.

#### **RANGE HIGHLIGHTS**

PAINTED FINISH | SOLID ASH FRAME CURVED DOORS | HANDLE-LESS OPTION PLAIN OR REEDED GLASS DOORS MADE TO MEASURE | BESPOKE PAINTED