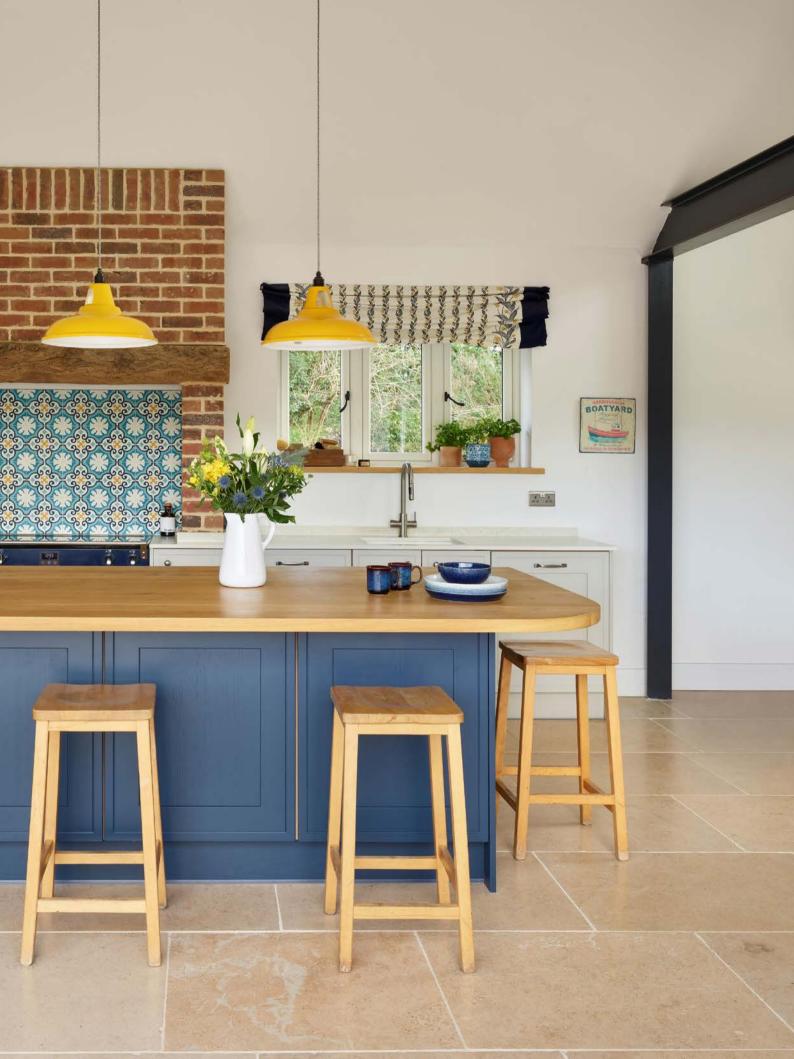

# AN IN-FRAME EFFECT KITCHEN DESIGN COMBINING LUXURY AND AFFORDABILITY

# CHARTWELL

Our passion for using quality materials runs through the Chartwell design. The painted finish subtly reveals the delicate figuring of the door's woodgrain framing beneath. This well-crafted door design references the past, but feels fresh and contemporary. The neat detail line which runs around the door gives the impression of being an in-frame kitchen yet as a standard door.

#### **RANGE HIGHLIGHTS**

PAINTED FINISH | SOLID ASH FRAME CURVED DOORS | PLAIN OR REEDED GLASS DOORS MADE TO MEASURE | BESPOKE PAINTED

-

-

Once called a porch or a cloakroom; the newly named boot room is quickly becoming the latest space to add value and beauty to your home. Blending functionality with style, the boot room provides a seamless transition from indoor to outdoor living. A place to hang coats, put on boots, and neatly store your outdoor accessories.