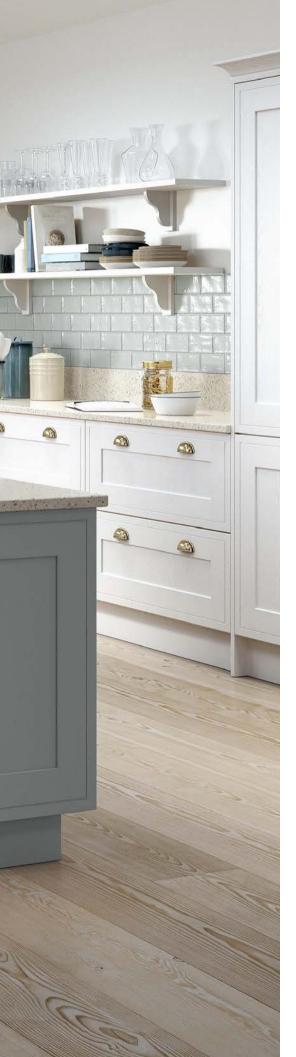

# AN IN-FRAME EFFECT KITCHEN DESIGN COMBINING LUXURY AND AFFORDABILITY

# CHARTWELL

Our passion for using quality materials runs through the Chartwell design. The painted finish subtly reveals the delicate figuring of the door's woodgrain framing beneath. This well-crafted door design references the past, but feels fresh and contemporary. The neat detail line which runs around the door gives the impression of being an in-frame kitchen yet as a standard door.

#### **RANGE HIGHLIGHTS**

PAINTED FINISH | SOLID ASH FRAME CURVED DOORS | PLAIN OR REEDED GLASS DOORS MADE TO MEASURE | BESPOKE PAINTED

-

-

Once called a porch or a cloakroom; the newly named boot room is quickly becoming the latest space to add value and beauty to your home. Blending functionality with style, the boot room provides a seamless transition from indoor to outdoor living. A place to hang coats, put on boots, and neatly store your outdoor accessories.