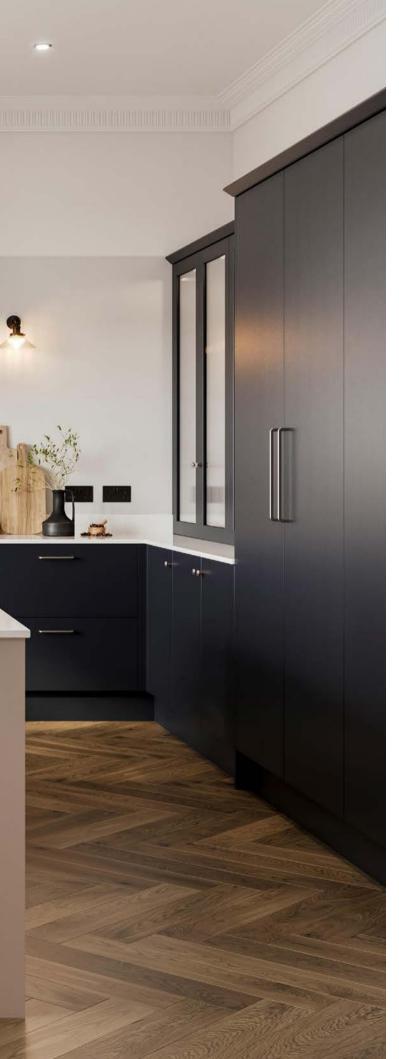

# CHARTWELL

Our passion for using quality materials runs through the Chartwell design. The painted finish subtly reveals the delicate figuring of the door's woodgrain framing beneath. This well-crafted door design references the past, but feels fresh and contemporary. The neat detail line which runs around the door gives the impression of being an in-frame kitchen yet as a standard door.

#### **RANGE HIGHLIGHTS**

PAINTED FINISH | SOLID ASH FRAME CURVED DOORS | PLAIN OR REEDED GLASS DOORS MADE TO MEASURE | BESPOKE PAINTED

-

-

Once called a porch or a cloakroom; the newly named boot room is quickly becoming the latest space to add value and beauty to your home. Blending functionality with style, the boot room provides a seamless transition from indoor to outdoor living. A place to hang coats, put on boots, and neatly store your outdoor accessories.