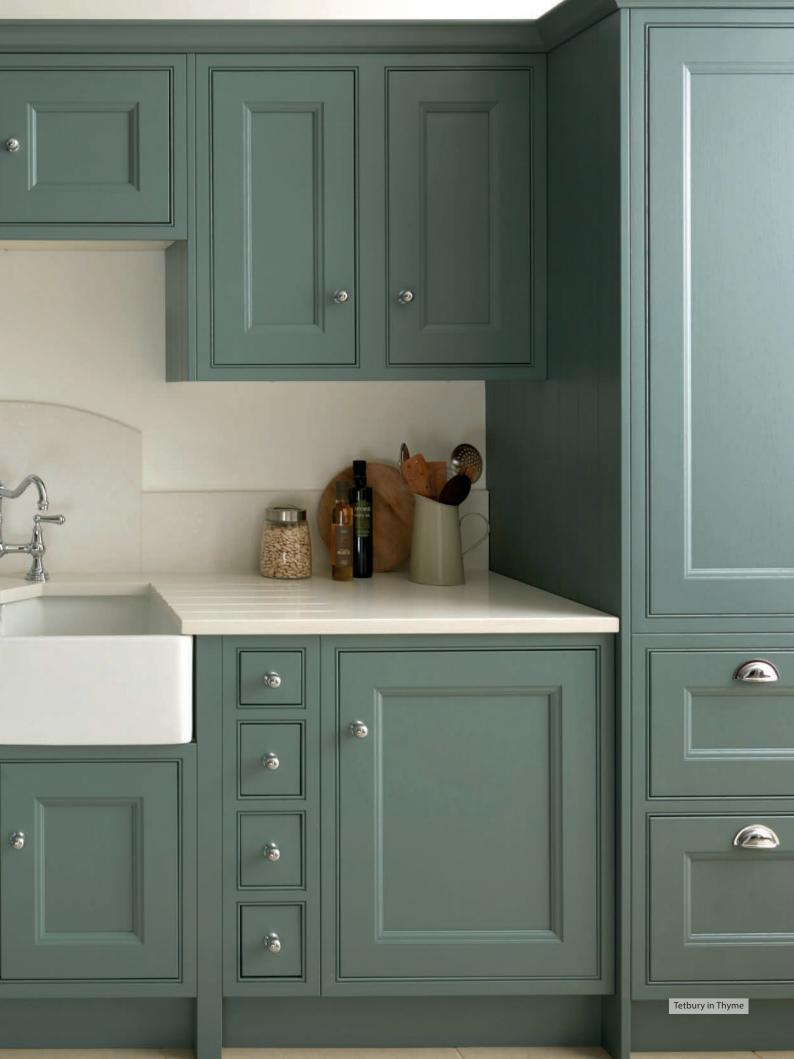

# TETBURY

Experience exceptional design and craftsmanship with our Tetbury in-frame range. Featuring a detailed door profile adorned with decorative frame beading, Tetbury stands as our most traditional kitchen range. Our in-frame ranges are painted in our UK workshop. Each piece receives meticulous attention, resulting in a flawless finish that subtly reveals the inherent woodgrain.

#### **RANGE HIGHLIGHTS**

PAINTED FINISH | SOLID OAK FRAME CURVED DOORS | MULLIONED GLASS DOORS MADE TO MEASURE | BESPOKE PAINTED

Colour is a key component of your kitchen scheme, from timeless neutrals and warming tonal layers, through to sharper accents, our palette of 24 curated paint finishes offer a wealth of on-trend possibilities. If you can't find your perfect match, our bespoke painted service means we can match your painted kitchens to a colour swatch from any paint manufacturer.