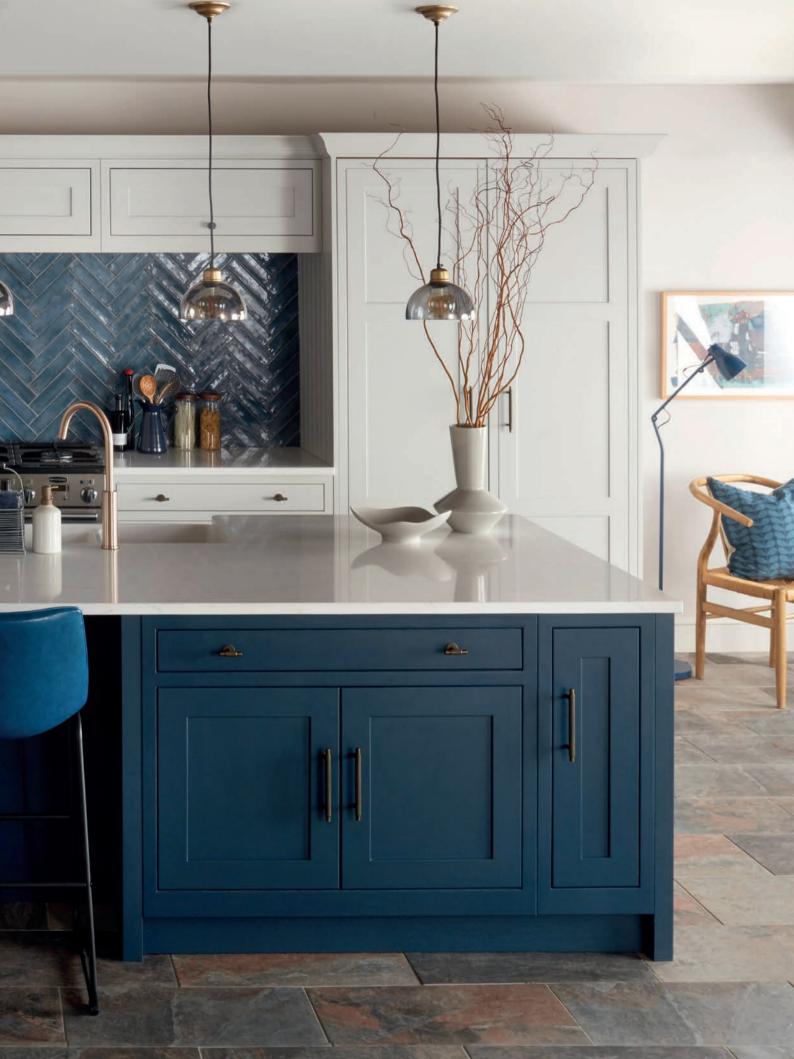

# PEMBREY

The fine shaker lines of Pembrey let you effortlessly build a scheme that is perfectly stamped with your personality. Pembrey is a timeless in-frame kitchen design that is perfectly at home, no matter how traditional or contemporary the setting. Choose from our stunning palette of 24 finishes and the result is a scheme that takes centre stage in more ways than one.

#### RANGE HIGHLIGHTS

PAINTED FINISH | SOLID ASH FRAME CURVED DOORS | PLAIN OR REEDED GLASS DOORS MADE TO MEASURE | BESPOKE PAINTED

Get the storage right and you'll enjoy a sense of order that will make you kitchen work like a dream. But a place for everything needn't mean a compromise on aesthetics. This natural oak storage tower streamlines interior space and creates a beautiful contrast to the painted finish.