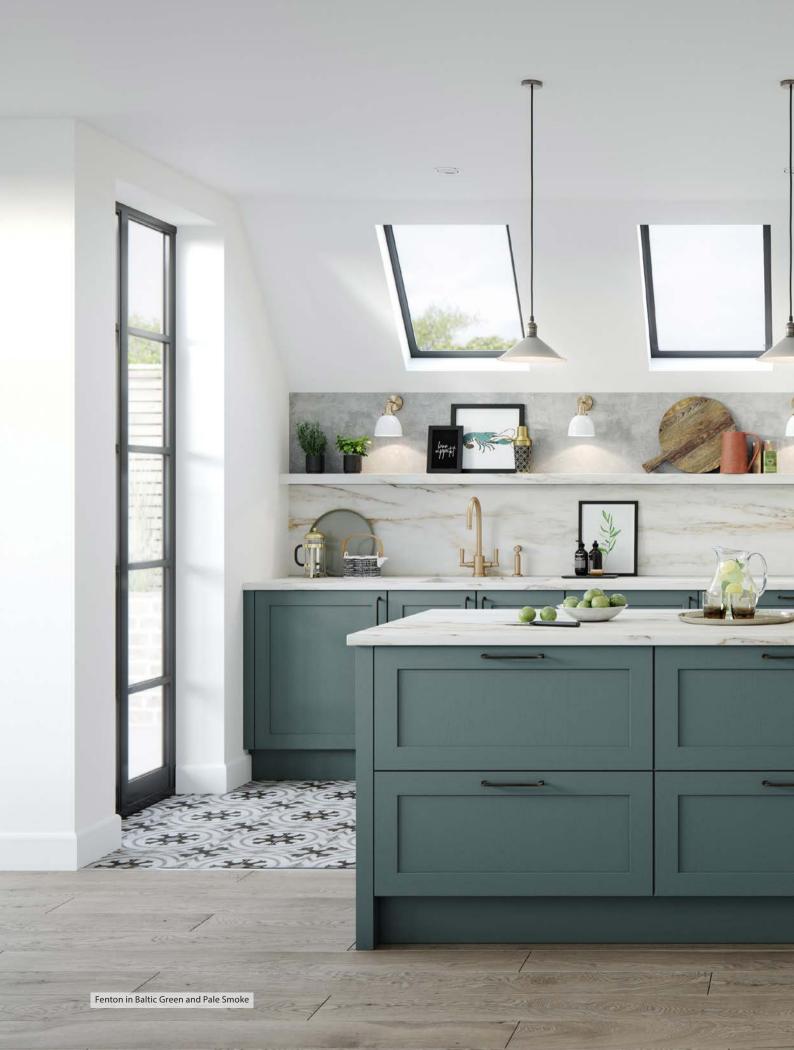

# FENTON

Fenton is the perfect example of this iconic design with its hallmark traits of simplicity, functionality, and unparalleled craftsmanship. Its unadorned, slim-line framing embodies the latest trends in kitchen furniture design, where the appeal is in the simple, elegant proportions which allow the beauty of the delicate woodgrain to shine through. The perfect backdrop for your choice of painted finish.

#### **RANGE HIGHLIGHTS**

PAINTED FINISH | SOLID ASH FRAME CURVED DOORS | HANDLE-LESS OPTION PLAIN OR REEDED GLASS DOORS MADE TO MEASURE | BESPOKE PAINTED