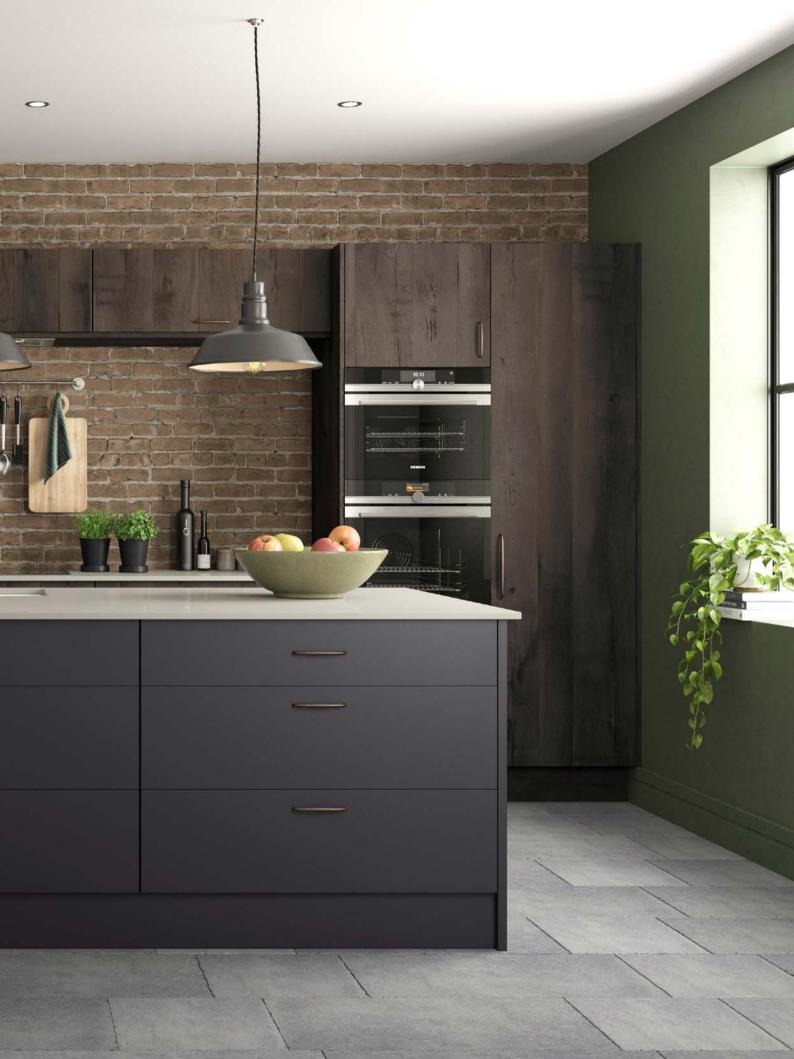

# OTTO

Otto is a popular slab door range available in a laminate or smooth matt painted finish. Versatility is the essence of the Otto range – it can be fitted either in a true handle-less design using an ingenious integrated handle rail fitted into the cabinetry behind the door or with standard or top fitting handles. Embrace your style with laminate finishes in Concrete, Dark Oak and Oxide or matt painted finishes in Anthracite, Light Grey and Porcelain.

#### **RANGE HIGHLIGHTS**

MATT AND LAMINATE FINISHES | CURVED DOORS HANDLE-LESS OPTION | GLASS DOORS MADE TO MEASURE