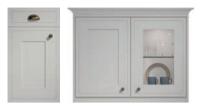

# CHARTWELL

Our passion for using quality materials runs through the Chartwell design. The painted finish subtly reveals the delicate figuring of the door's woodgrain framing beneath. This well-crafted door design references the past, but feels fresh and contemporary. The neat detail line which runs around the door gives the impression of being an in-frame kitchen yet as a standard door.

#### **RANGE HIGHLIGHTS**

PAINTED FINISH | SOLID ASH FRAME CURVED DOORS | PLAIN OR REEDED GLASS DOORS MADE TO MEASURE | BESPOKE PAINTED

-

-

Once called a porch or a cloakroom; the newly named boot room is quickly becoming the latest space to add value and beauty to your home. Blending functionality with style, the boot room provides a seamless transition from indoor to outdoor living. A place to hang coats, put on boots, and neatly store your outdoor accessories.