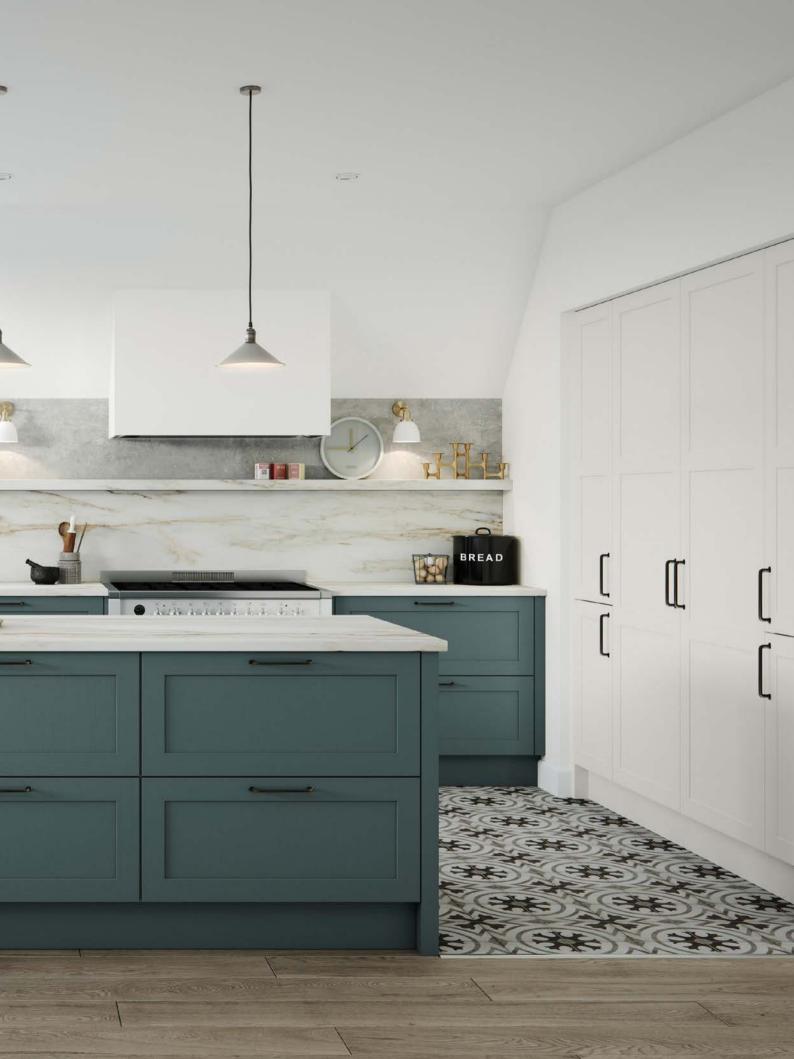

# FINSBURY

With a defined design, Finsbury exudes timeless elegance with its classic styling and intricate beaded frame detailing. Guaranteed to capture attention, it sits wonderfully in contemporary and traditional homes, both large and small. Finsbury serves as the perfect canvas for expressing your interior style. Choose from an edited collection of handles and knobs, curved doors and open units to further enhance the Finsbury profile.

#### **RANGE HIGHLIGHTS**

PAINTED FINISH | SOLID ASH FRAME CURVED DOORS | PLAIN OR REEDED GLASS DOORS MADE TO MEASURE | BESPOKE PAINTED