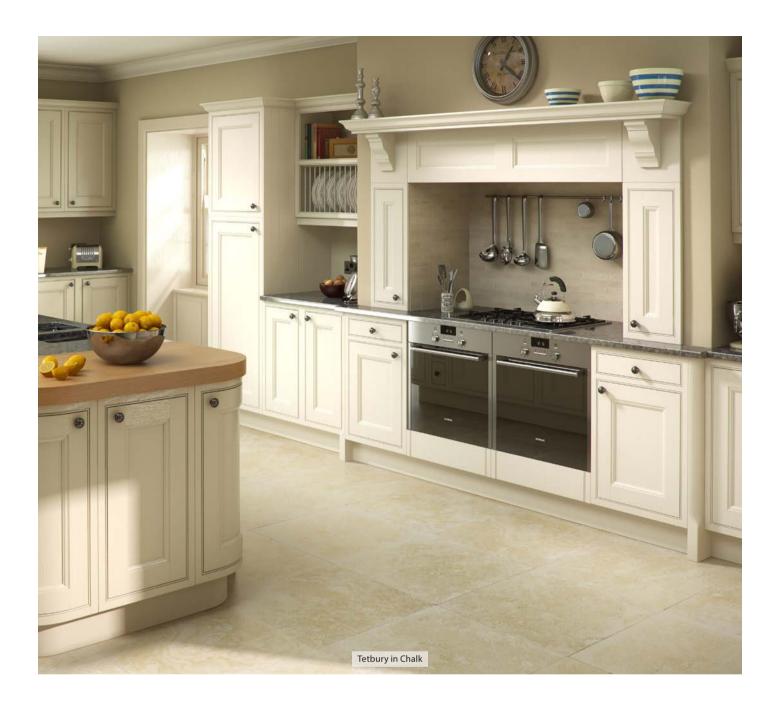

# TETBURY

Experience exceptional design and craftsmanship with our Tetbury in-frame range. Featuring a detailed door profile adorned with decorative frame beading, Tetbury stands as our most traditional kitchen range. Our in-frame ranges are painted in our UK workshop. Each piece receives meticulous attention, resulting in a flawless finish that subtly reveals the inherent woodgrain.

#### **RANGE HIGHLIGHTS**

PAINTED FINISH | SOLID OAK FRAME CURVED DOORS | MULLIONED GLASS DOORS MADE TO MEASURE | BESPOKE PAINTED

Colour is a key component of your kitchen scheme, from timeless neutrals and warming tonal layers, through to sharper accents, our palette of 24 curated paint finishes offer a wealth of on-trend possibilities. If you can't find your perfect match, our bespoke painted service means we can match your painted kitchens to a colour swatch from any paint manufacturer.