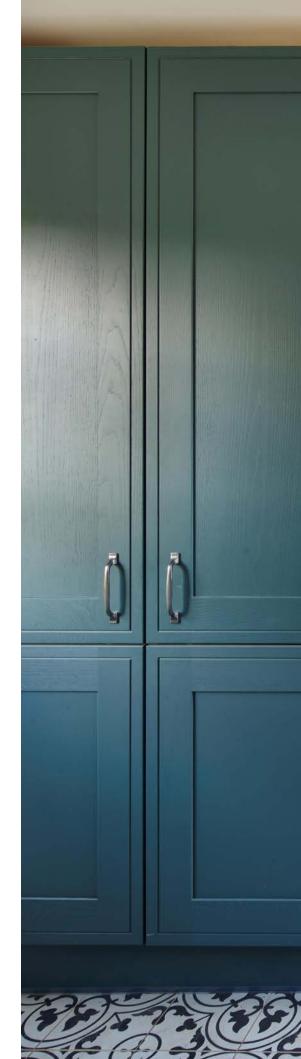

# CHARTWELL

Our passion for using quality materials runs through the Chartwell design. The painted finish subtly reveals the delicate figuring of the door's woodgrain framing beneath. This well-crafted door design references the past, but feels fresh and contemporary. The neat detail line which runs around the door gives the impression of being an in-frame kitchen yet as a standard door.

#### **RANGE HIGHLIGHTS**

PAINTED FINISH | SOLID ASH FRAME CURVED DOORS | PLAIN OR REEDED GLASS DOORS MADE TO MEASURE | BESPOKE PAINTED

-

-

Once called a porch or a cloakroom; the newly named boot room is quickly becoming the latest space to add value and beauty to your home. Blending functionality with style, the boot room provides a seamless transition from indoor to outdoor living. A place to hang coats, put on boots, and neatly store your outdoor accessories.