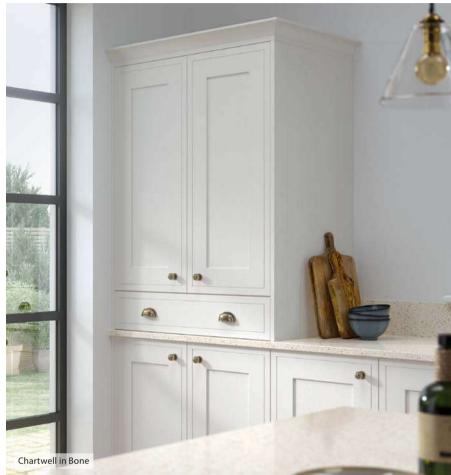

# AN IN-FRAME EFFECT KITCHEN DESIGN COMBINING LUXURY AND AFFORDABILITY

# CHARTWELL

Our passion for using quality materials runs through the Chartwell design. The painted finish subtly reveals the delicate figuring of the door's woodgrain framing beneath. This well-crafted door design references the past, but feels fresh and contemporary. The neat detail line which runs around the door gives the impression of being an in-frame kitchen yet as a standard door.

#### **RANGE HIGHLIGHTS**

PAINTED FINISH | SOLID ASH FRAME CURVED DOORS | PLAIN OR REEDED GLASS DOORS MADE TO MEASURE | BESPOKE PAINTED

-

-

Once called a porch or a cloakroom; the newly named boot room is quickly becoming the latest space to add value and beauty to your home. Blending functionality with style, the boot room provides a seamless transition from indoor to outdoor living. A place to hang coats, put on boots, and neatly store your outdoor accessories.