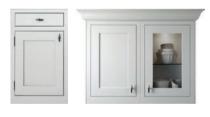

# LANGTON

Discover the captivating range of Langton, designed and crafted in the UK from premium quality solid timbers to stand the test of time. The gentle, but solid lines of Langton work effortlessly across freestanding features and units alike. With an elegant, beaded frame, this beautifully crafted in-frame range is built to admire for many, many years to come.

#### RANGE HIGHLIGHTS

PAINTED FINISH | SOLID ASH FRAME CURVED DOORS | PLAIN OR REEDED GLASS DOORS MADE TO MEASURE | BESPOKE PAINTED

Why choose just one colour when you can enjoy the beauty of two. A two-tone kitchen provides the opportunity to highlight features while adding depth and dimension to your space. Using different colours can also help to separate areas within an open-plan layout, effectively distinguishing the kitchen from the living or dining areas.