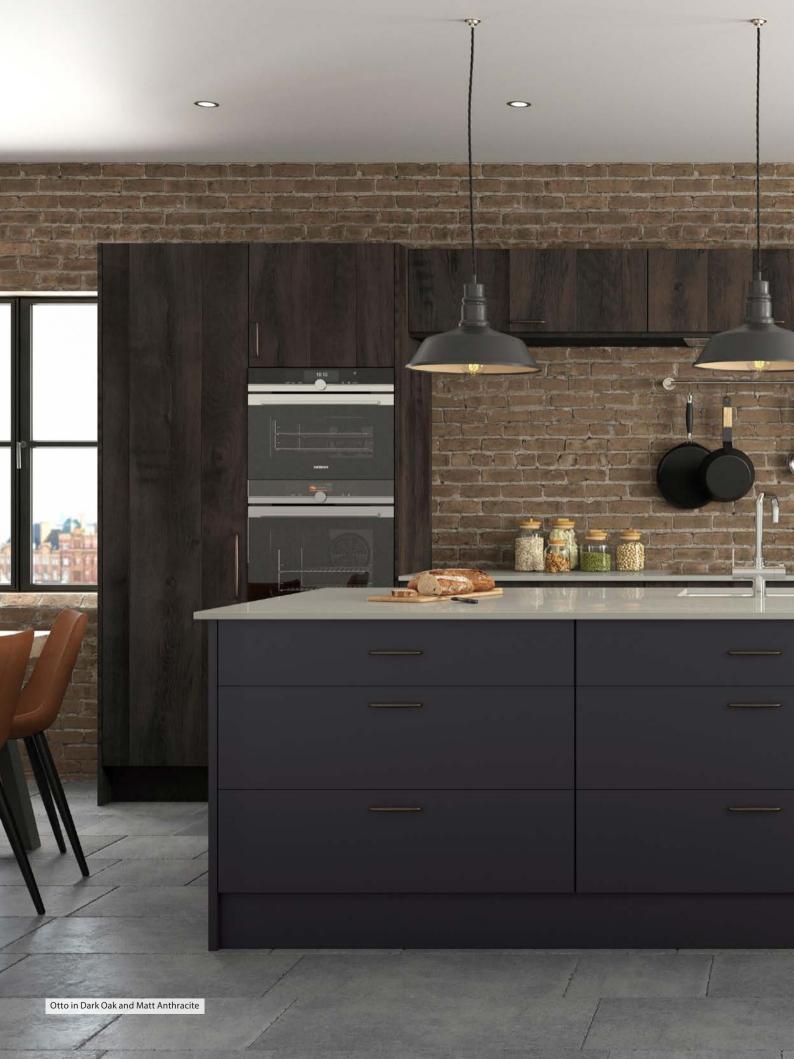

# OTTO

Otto is a popular slab door range available in a laminate or smooth matt painted finish. Versatility is the essence of the Otto range – it can be fitted either in a true handle-less design using an ingenious integrated handle rail fitted into the cabinetry behind the door or with standard or top fitting handles. Embrace your style with laminate finishes in Concrete, Dark Oak and Oxide or matt painted finishes in Anthracite, Light Grey and Porcelain.

#### **RANGE HIGHLIGHTS**

MATT AND LAMINATE FINISHES | CURVED DOORS HANDLE-LESS OPTION | GLASS DOORS MADE TO MEASURE