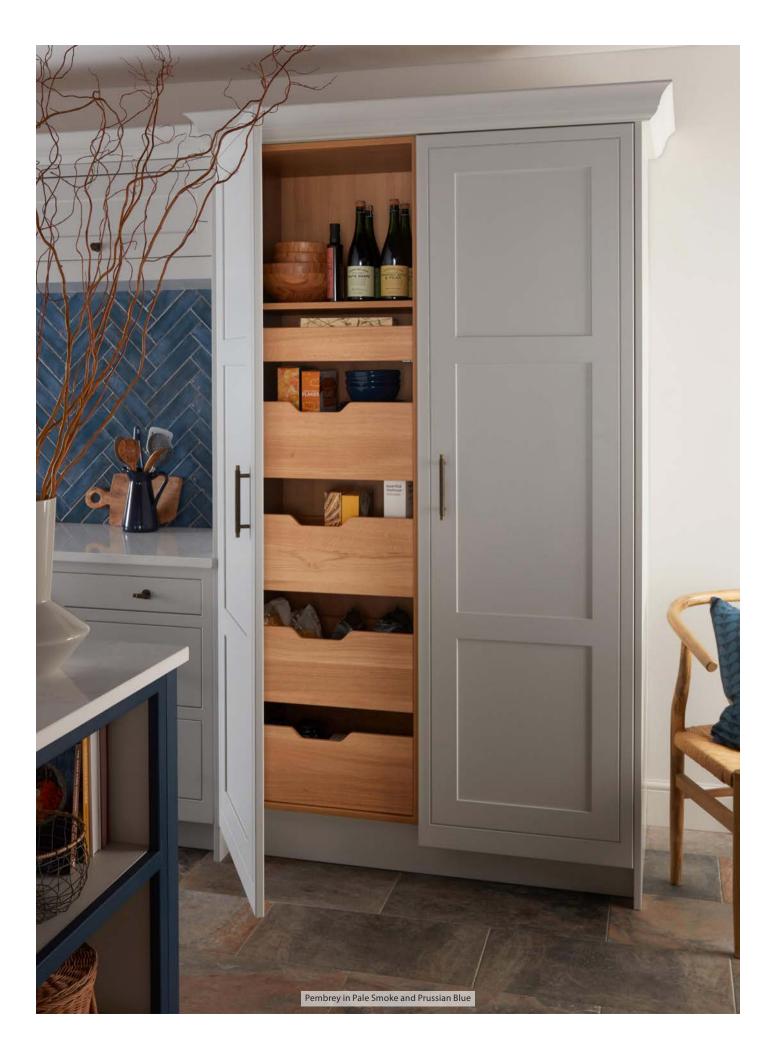

#### RANGE HIGHLIGHTS

PAINTED FINISH | SOLID ASH FRAME CURVED DOORS | PLAIN OR REEDED GLASS DOORS MADE TO MEASURE | BESPOKE PAINTED

Get the storage right and you'll enjoy a sense of order that will make you kitchen work like a dream. But a place for everything needn't mean a compromise on aesthetics. This natural oak storage tower streamlines interior space and creates a beautiful contrast to the painted finish.