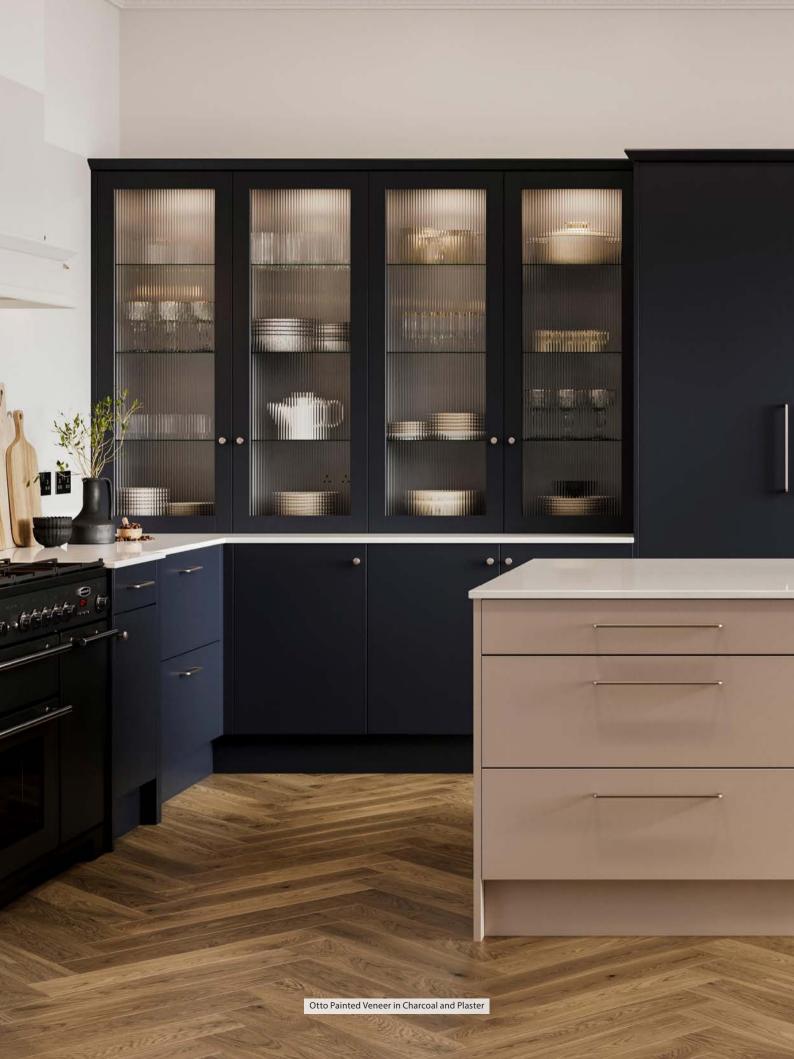

# CONTEMPORARY SLAB STYLE WITH SUBTLE LINEAR GRAIN

# OTTO PAINTED VENEER

Introducing Otto Painted Veneer, a seamless slab door range featuring a subtle vertical grain. Available in all 24 of our beautiful painted finishes, Otto Painted Veneer is a truly flexible kitchen giving a modern twist to period properties, cottages and conversions, and lending effortless elegance to modern new-builds and apartments. This range is also available in a true handle-less design, with an integrated handle rail fitted behind the door.

#### **RANGE HIGHLIGHTS**

PAINTED FINISH | ASH VENEER FRONT AND BACK HANDLE-LESS OPTION PLAIN OR REEDED GLASS DOORS MADE TO MEASURE | BESPOKE PAINTED