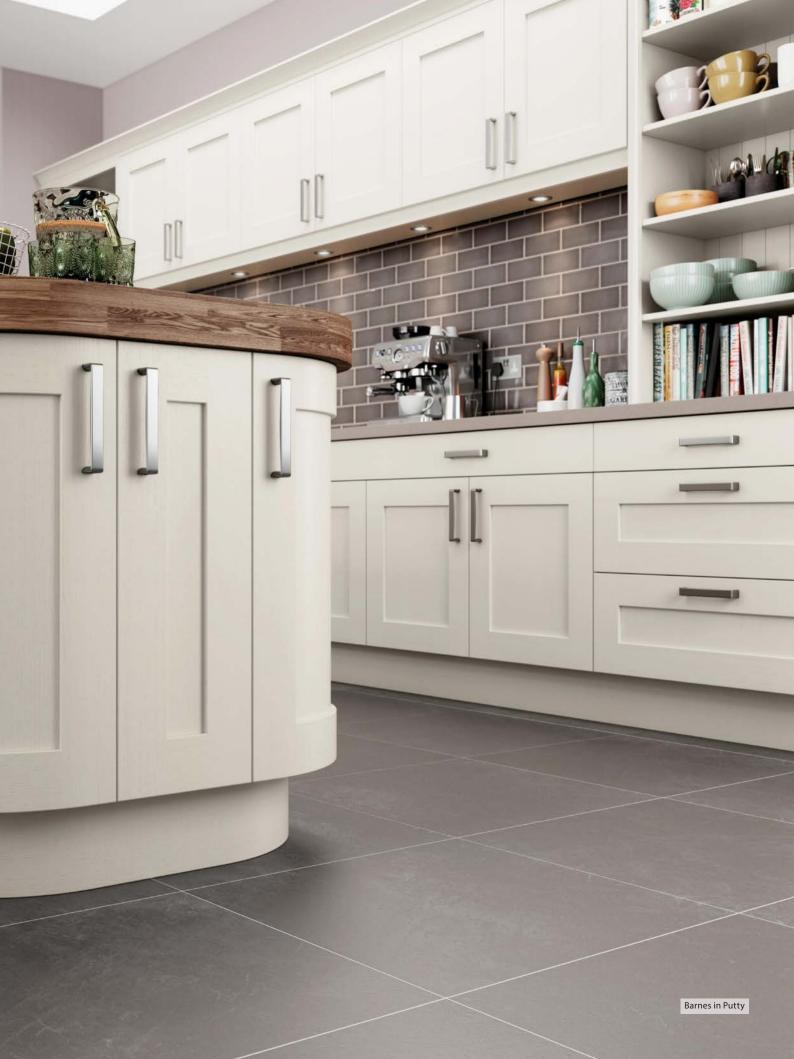

# PARED BACK SIMPLICITY OF THE SHAKER AESTHETIC

# BARNES

Rest assured you are investing in great quality with the simple pared down look of Barnes which embodies the Burbidge commitment to superior craftsmanship and premium materials. Recognising that spaces vary; we offer a made to measure service to craft doors and drawers that are just the right width and height to perfectly fit your kitchen.

#### **RANGE HIGHLIGHTS**

PAINTED FINISH | SOLID ASH FRAME CURVED DOORS | GLASS DOORS MADE TO MEASURE | BESPOKE PAINTED