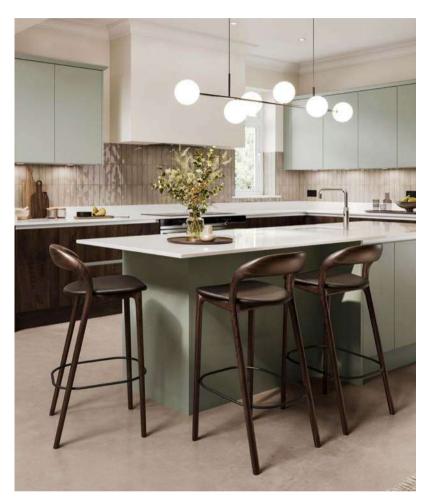

# SIMPLE LINES, VERSATILITY AND EVERYDAY FUNCTIONALITY

# OTTO

Otto is a popular slab door range available in a laminate or smooth matt painted finish. Versatility is the essence of the Otto range – it can be fitted either in a true handle-less design using an ingenious integrated handle rail fitted into the cabinetry behind the door or with standard or top fitting handles. Embrace your style with laminate finishes in Concrete, Dark Oak and Oxide or matt painted finishes in Anthracite, Light Grey and Porcelain.

#### **RANGE HIGHLIGHTS**

MATT AND LAMINATE FINISHES | CURVED DOORS HANDLE-LESS OPTION | GLASS DOORS MADE TO MEASURE