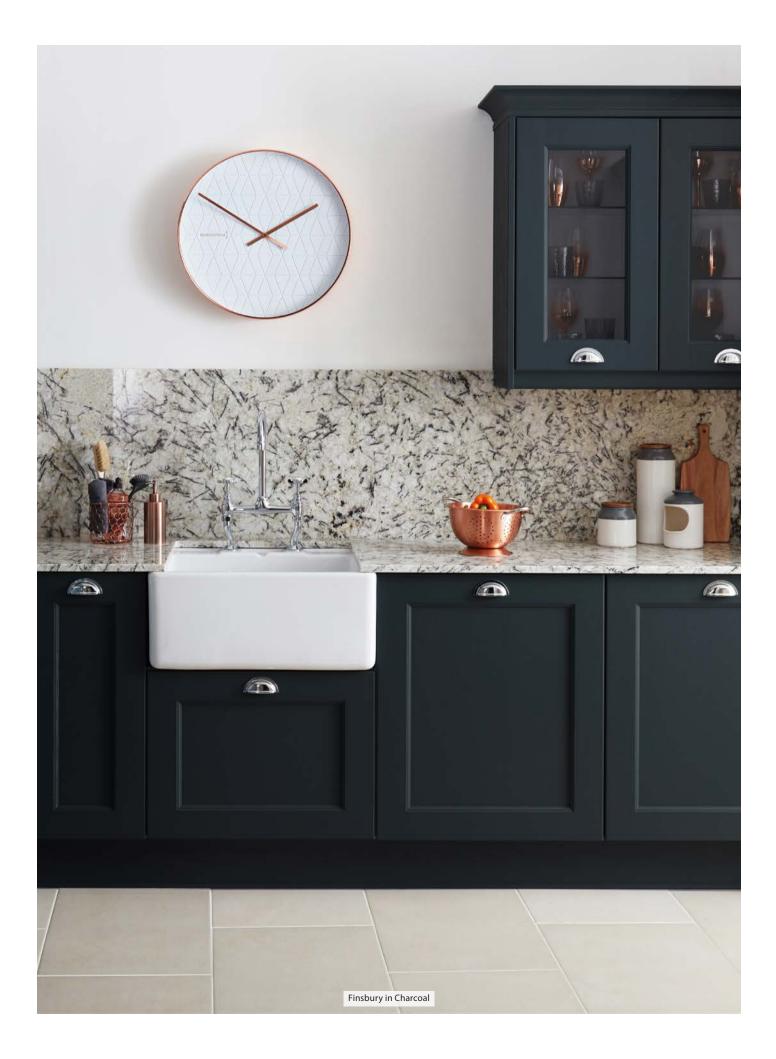

# FINSBURY

With a defined design, Finsbury exudes timeless elegance with its classic styling and intricate beaded frame detailing. Guaranteed to capture attention, it sits wonderfully in contemporary and traditional homes, both large and small. Finsbury serves as the perfect canvas for expressing your interior style. Choose from an edited collection of handles and knobs, curved doors and open units to further enhance the Finsbury profile.

#### **RANGE HIGHLIGHTS**

PAINTED FINISH | SOLID ASH FRAME CURVED DOORS | PLAIN OR REEDED GLASS DOORS MADE TO MEASURE | BESPOKE PAINTED