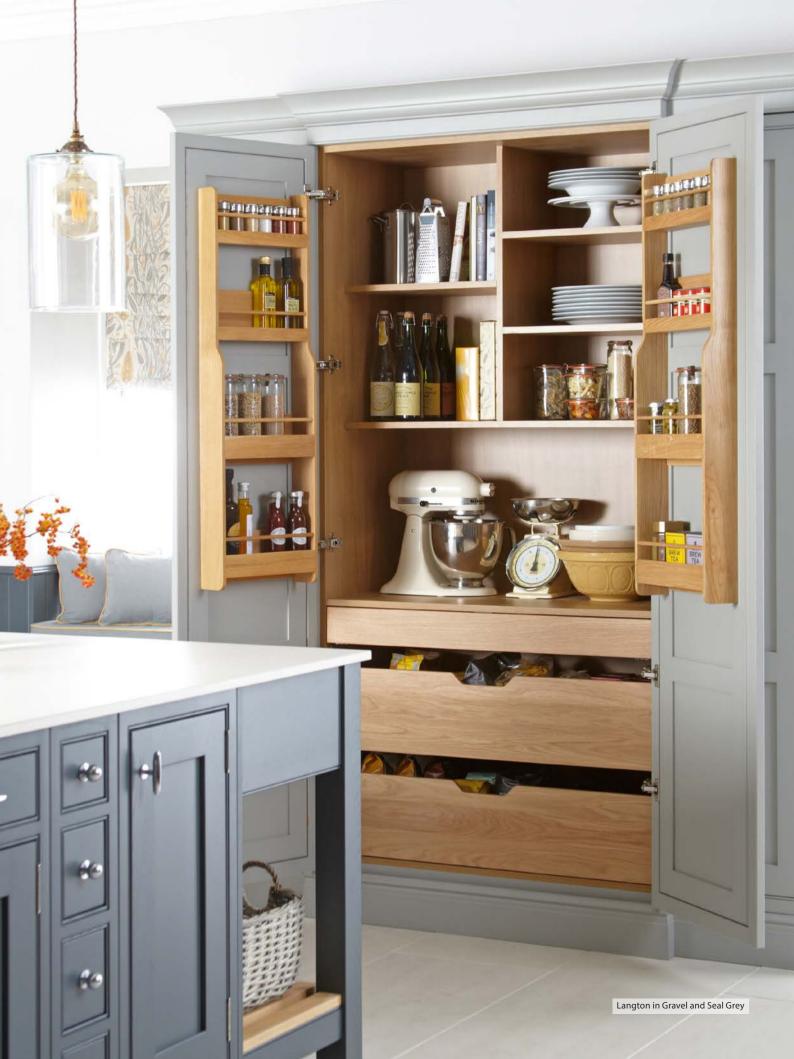

# LANGTON

Discover the captivating range of Langton, designed and crafted in the UK from premium quality solid timbers to stand the test of time. The gentle, but solid lines of Langton work effortlessly across freestanding features and units alike. With an elegant, beaded frame, this beautifully crafted in-frame range is built to admire for many, many years to come.

#### RANGE HIGHLIGHTS

PAINTED FINISH | SOLID ASH FRAME CURVED DOORS | PLAIN OR REEDED GLASS DOORS MADE TO MEASURE | BESPOKE PAINTED

Why choose just one colour when you can enjoy the beauty of two. A two-tone kitchen provides the opportunity to highlight features while adding depth and dimension to your space. Using different colours can also help to separate areas within an open-plan layout, effectively distinguishing the kitchen from the living or dining areas.