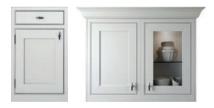

# LANGTON

Discover the captivating range of Langton, designed and crafted in the UK from premium quality solid timbers to stand the test of time. The gentle, but solid lines of Langton work effortlessly across freestanding features and units alike. With an elegant, beaded frame, this beautifully crafted in-frame range is built to admire for many, many years to come.

#### RANGE HIGHLIGHTS

PAINTED FINISH | SOLID ASH FRAME CURVED DOORS | PLAIN OR REEDED GLASS DOORS MADE TO MEASURE | BESPOKE PAINTED

Why choose just one colour when you can enjoy the beauty of two. A two-tone kitchen provides the opportunity to highlight features while adding depth and dimension to your space. Using different colours can also help to separate areas within an open-plan layout, effectively distinguishing the kitchen from the living or dining areas.