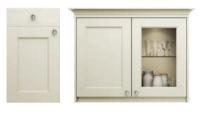

# PEMBREY

The fine shaker lines of Pembrey let you effortlessly build a scheme that is perfectly stamped with your personality. Pembrey is a timeless in-frame kitchen design that is perfectly at home, no matter how traditional or contemporary the setting. Choose from our stunning palette of 24 finishes and the result is a scheme that takes centre stage in more ways than one.

#### RANGE HIGHLIGHTS

PAINTED FINISH | SOLID ASH FRAME CURVED DOORS | PLAIN OR REEDED GLASS DOORS MADE TO MEASURE | BESPOKE PAINTED

Get the storage right and you'll enjoy a sense of order that will make you kitchen work like a dream. But a place for everything needn't mean a compromise on aesthetics. This natural oak storage tower streamlines interior space and creates a beautiful contrast to the painted finish.