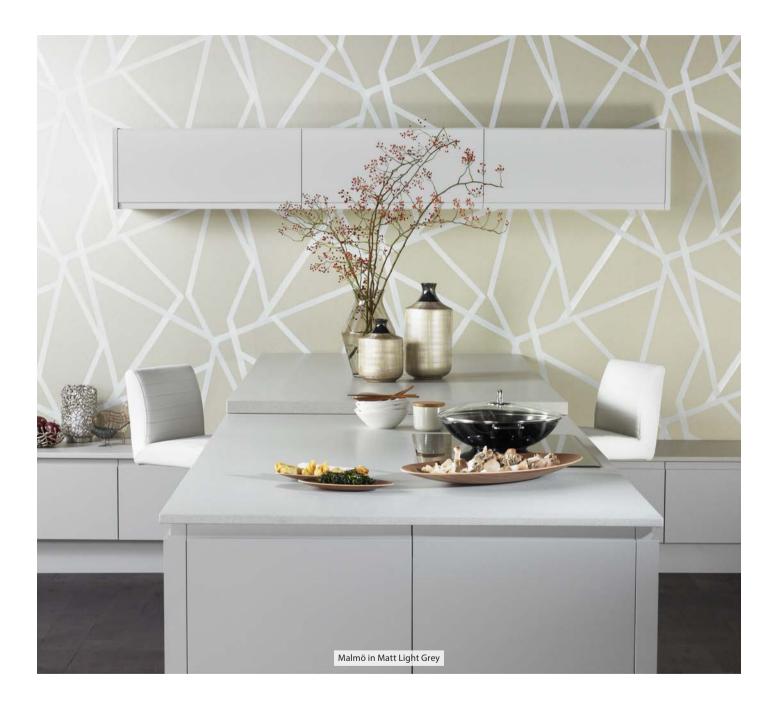

# SLEEK AND STREAMLINED WITH A CONTEMPROARY EDGE

Malmo is a slab door range with an integrated j-handle. The minimal appeal of a handle-less kitchen shines through when specified in either lustrous matt or sleek gloss. The finishes in this range are smooth to the touch and boast a pigment-rich flawless surface providing an inspiringly blank canvas for colour. Choose from matt in Anthracite, Light Grey, Porcelain and White, or gloss in Light Grey, Porcelain and White.

#### **RANGE HIGHLIGHTS**

MATT AND GLOSS FINISHES | CURVED DOORS HANDLE-LESS | GLASS DOORS MADE TO MEASURE

|                     |      |         | LAMINATE |          |       | GLOSS      |           |       | MATT       |            |           |       |
|---------------------|------|---------|----------|----------|-------|------------|-----------|-------|------------|------------|-----------|-------|
|                     | PAGE | PAINTED | CONCRETE | DARK OAK | OXIDE | LIGHT GREY | PORCELAIN | WHITE | ANTHRACITE | LIGHT GREY | PORCELAIN | WHITE |
| Barnes              | 42   |         |          |          |       |            |           |       |            |            |           |       |
| Chartwell           | 22   |         |          |          |       |            |           |       |            |            |           |       |
| Fenton              | 30   |         |          |          |       |            |           |       |            |            |           |       |
| Finsbury            | 36   |         |          |          |       |            |           |       |            |            |           |       |
| Kew                 | 46   |         |          |          |       |            |           |       |            |            |           |       |
| Langton             | 10   |         |          |          |       |            |           |       |            |            |           |       |
| Malmö               | 58   |         |          |          |       |            |           |       |            |            |           |       |
| Otto                | 54   |         |          |          |       |            |           |       |            |            |           |       |
| Otto Painted Veneer | 50   |         |          |          |       |            |           |       |            |            |           |       |
| Pembrey             | 4    |         |          |          |       |            |           |       |            |            |           |       |
| Tetbury             | 16   |         |          |          |       |            |           |       |            |            |           |       |