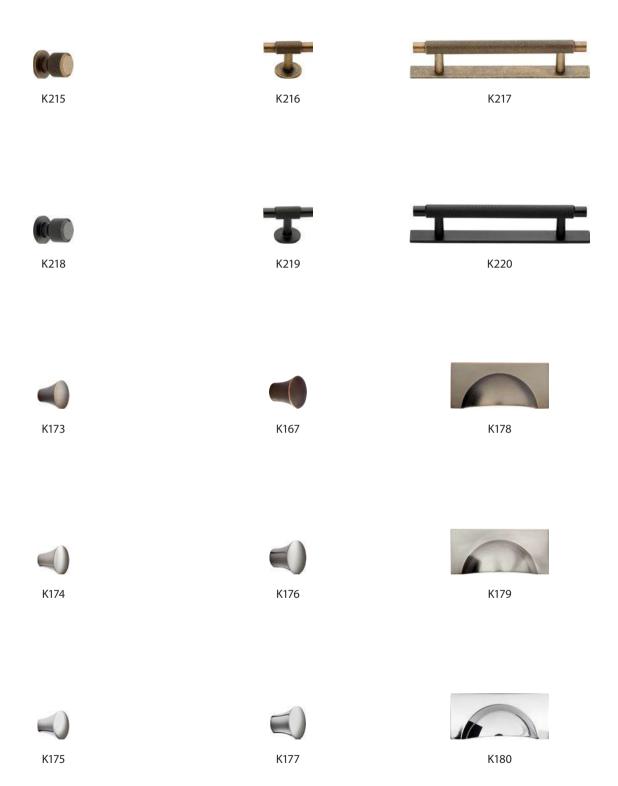

We have taken the time to assemble a well-considered collection of classic and contemporary handles and knobs, giving you creative freedom to add the perfect finishing touch to your cupboards and drawers.