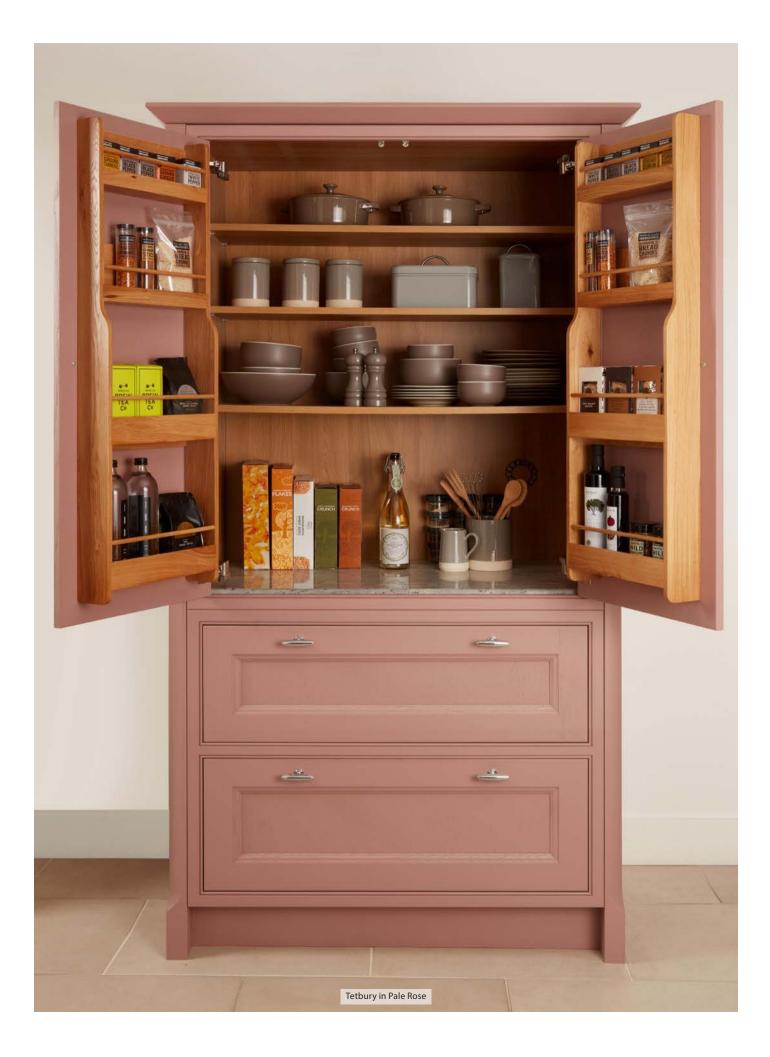

# TETBURY

Experience exceptional design and craftsmanship with our Tetbury in-frame range. Featuring a detailed door profile adorned with decorative frame beading, Tetbury stands as our most traditional kitchen range. Our in-frame ranges are painted in our UK workshop. Each piece receives meticulous attention, resulting in a flawless finish that subtly reveals the inherent woodgrain.

#### **RANGE HIGHLIGHTS**

PAINTED FINISH | SOLID OAK FRAME CURVED DOORS | MULLIONED GLASS DOORS MADE TO MEASURE | BESPOKE PAINTED

Colour is a key component of your kitchen scheme, from timeless neutrals and warming tonal layers, through to sharper accents, our palette of 24 curated paint finishes offer a wealth of on-trend possibilities. If you can't find your perfect match, our bespoke painted service means we can match your painted kitchens to a colour swatch from any paint manufacturer.