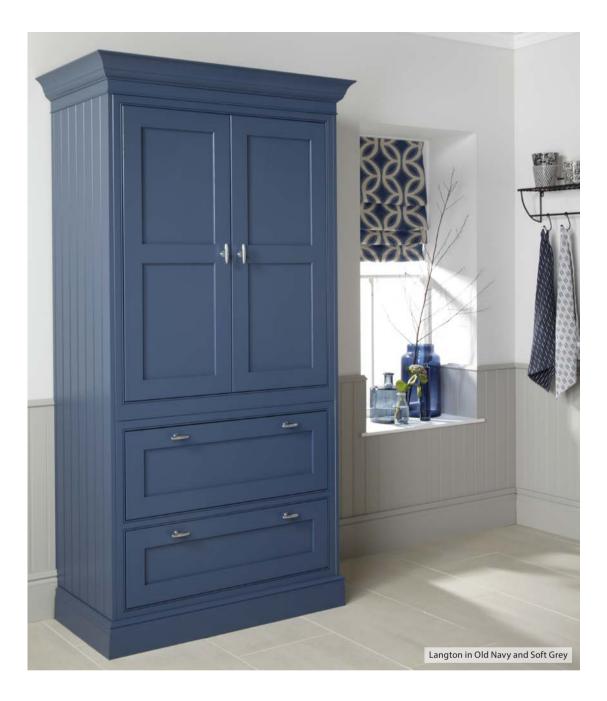

# LANGTON

Discover the captivating range of Langton, designed and crafted in the UK from premium quality solid timbers to stand the test of time. The gentle, but solid lines of Langton work effortlessly across freestanding features and units alike. With an elegant, beaded frame, this beautifully crafted in-frame range is built to admire for many, many years to come.

#### RANGE HIGHLIGHTS

PAINTED FINISH | SOLID ASH FRAME CURVED DOORS | PLAIN OR REEDED GLASS DOORS MADE TO MEASURE | BESPOKE PAINTED

Why choose just one colour when you can enjoy the beauty of two. A two-tone kitchen provides the opportunity to highlight features while adding depth and dimension to your space. Using different colours can also help to separate areas within an open-plan layout, effectively distinguishing the kitchen from the living or dining areas.