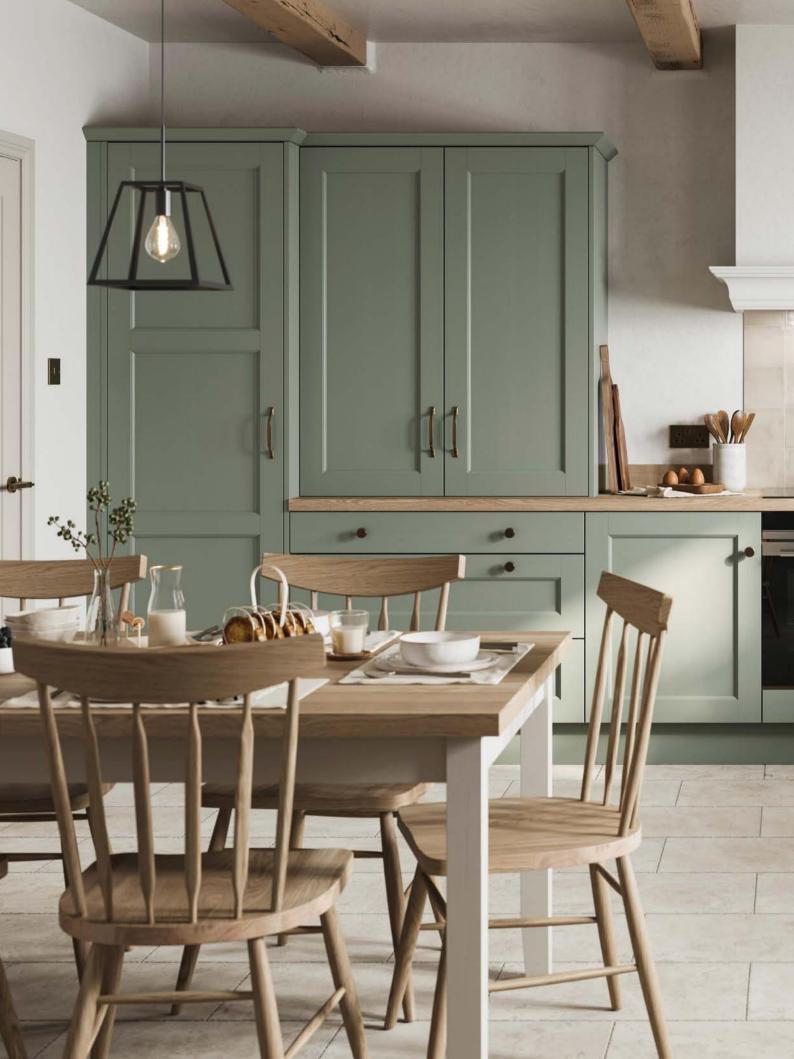

# FINSBURY

With a defined design, Finsbury exudes timeless elegance with its classic styling and intricate beaded frame detailing. Guaranteed to capture attention, it sits wonderfully in contemporary and traditional homes, both large and small. Finsbury serves as the perfect canvas for expressing your interior style. Choose from an edited collection of handles and knobs, curved doors and open units to further enhance the Finsbury profile.

#### **RANGE HIGHLIGHTS**

PAINTED FINISH | SOLID ASH FRAME CURVED DOORS | PLAIN OR REEDED GLASS DOORS MADE TO MEASURE | BESPOKE PAINTED