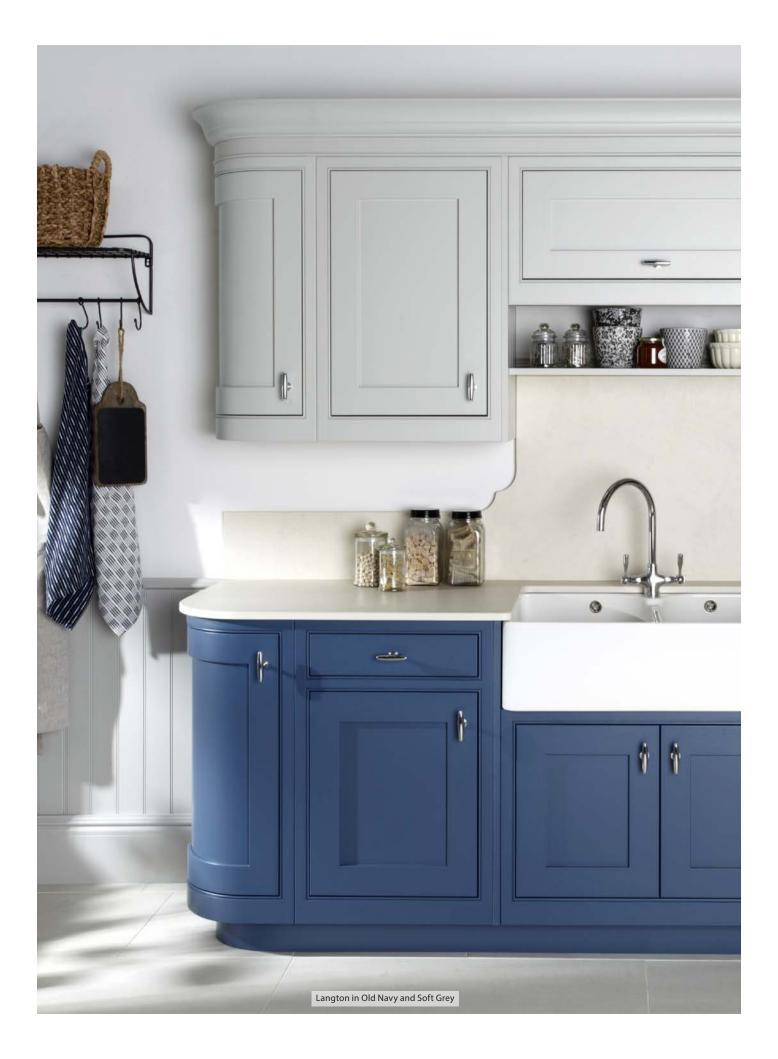

# LANGTON

Discover the captivating range of Langton, designed and crafted in the UK from premium quality solid timbers to stand the test of time. The gentle, but solid lines of Langton work effortlessly across freestanding features and units alike. With an elegant, beaded frame, this beautifully crafted in-frame range is built to admire for many, many years to come.

#### RANGE HIGHLIGHTS

PAINTED FINISH | SOLID ASH FRAME CURVED DOORS | PLAIN OR REEDED GLASS DOORS MADE TO MEASURE | BESPOKE PAINTED

Why choose just one colour when you can enjoy the beauty of two. A two-tone kitchen provides the opportunity to highlight features while adding depth and dimension to your space. Using different colours can also help to separate areas within an open-plan layout, effectively distinguishing the kitchen from the living or dining areas.