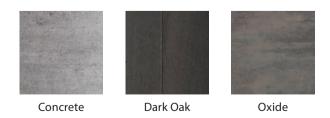

# OTTO

Otto is a popular slab door range available in a laminate or smooth matt painted finish. Versatility is the essence of the Otto range – it can be fitted either in a true handle-less design using an ingenious integrated handle rail fitted into the cabinetry behind the door or with standard or top fitting handles. Embrace your style with laminate finishes in Concrete, Dark Oak and Oxide or matt painted finishes in Anthracite, Light Grey and Porcelain.