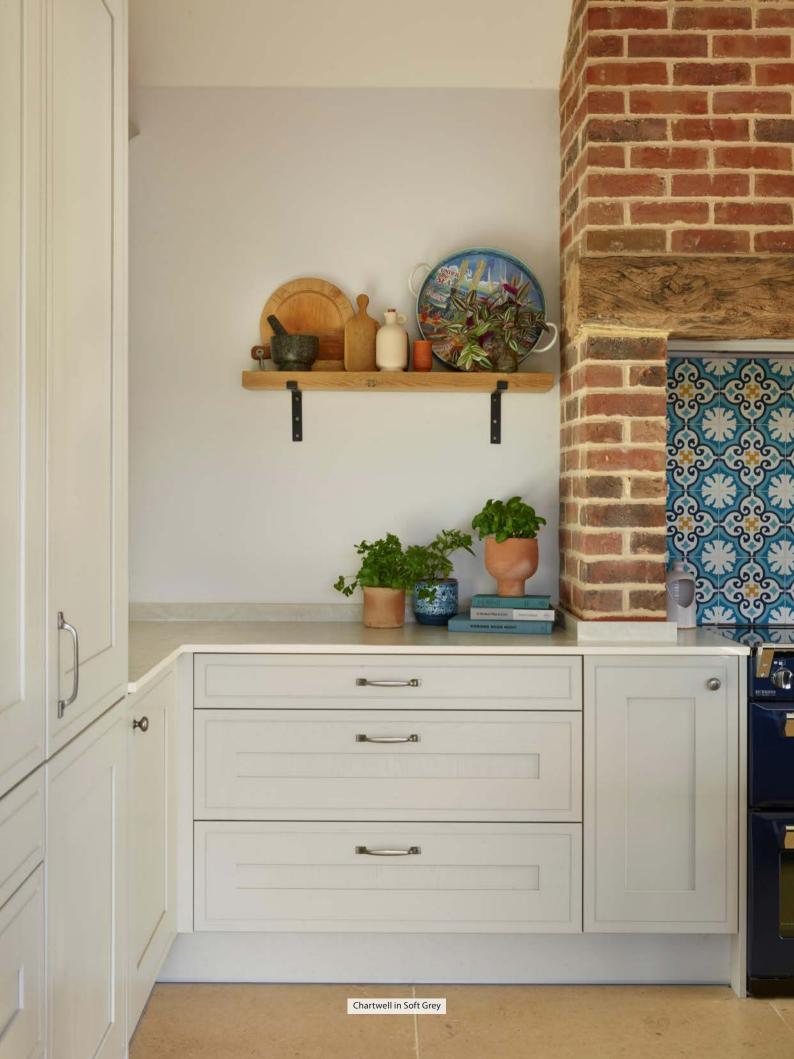

# CHARTWELL

Our passion for using quality materials runs through the Chartwell design. The painted finish subtly reveals the delicate figuring of the door's woodgrain framing beneath. This well-crafted door design references the past, but feels fresh and contemporary. The neat detail line which runs around the door gives the impression of being an in-frame kitchen yet as a standard door.

#### **RANGE HIGHLIGHTS**

PAINTED FINISH | SOLID ASH FRAME CURVED DOORS | PLAIN OR REEDED GLASS DOORS MADE TO MEASURE | BESPOKE PAINTED

-

-

Once called a porch or a cloakroom; the newly named boot room is quickly becoming the latest space to add value and beauty to your home. Blending functionality with style, the boot room provides a seamless transition from indoor to outdoor living. A place to hang coats, put on boots, and neatly store your outdoor accessories.