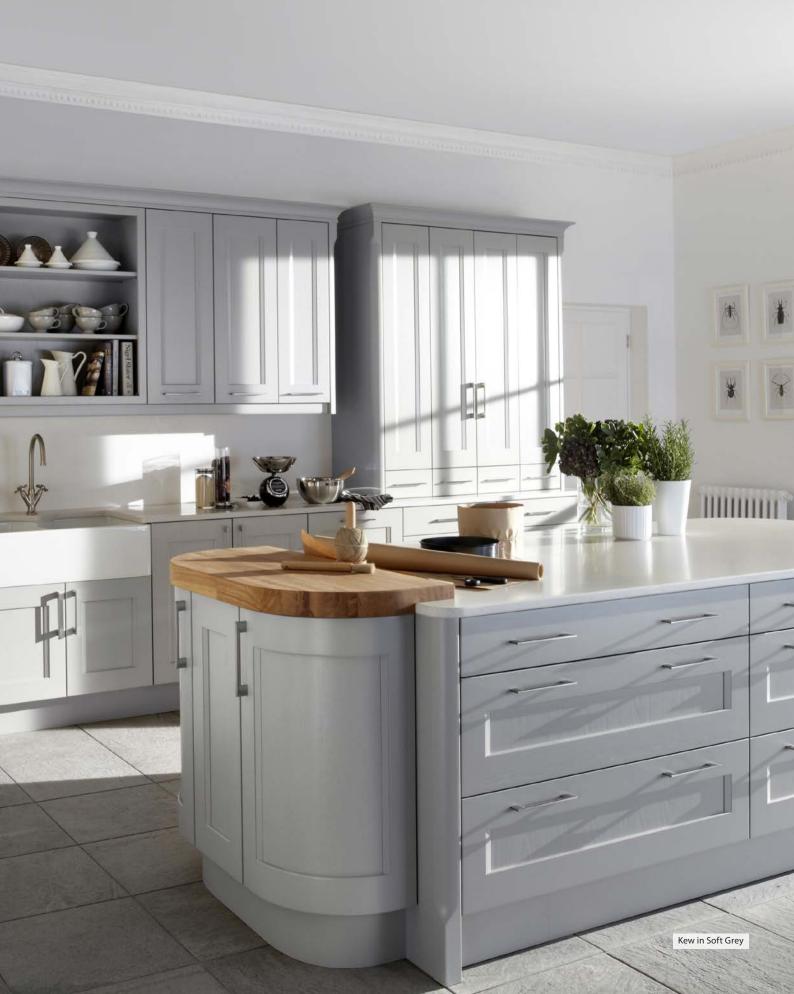

# A FRESHER, SHARPER TAKE ON THE TRADITIONAL SHAKER

A fresher, sharper take on the traditional shaker door, Kew adds an easy sense of space to your kitchen thanks to its lengthening lines and angled upright stiles. Choose from a palette of 24 beautiful painted finishes, or opt for our bespoke painted service where we accurately match your kitchen to a colour from any paint manufacturer.

#### **RANGE HIGHLIGHTS**

PAINTED FINISH | SOLID ASH FRAME CURVED DOORS | GLASS DOORS MADE TO MEASURE | BESPOKE PAINTED