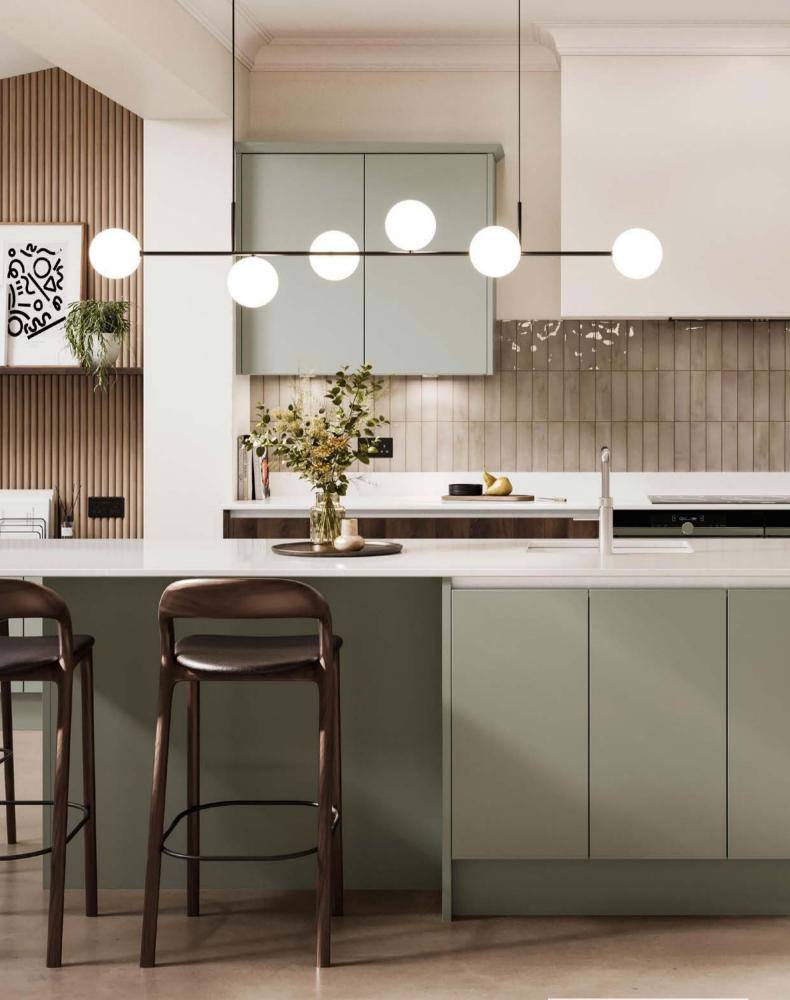

# SIMPLE LINES, VERSATILITY AND EVERYDAY FUNCTIONALITY

# OTTO

Otto is a popular slab door range available in a laminate or smooth matt painted finish. Versatility is the essence of the Otto range – it can be fitted either in a true handle-less design using an ingenious integrated handle rail fitted into the cabinetry behind the door or with standard or top fitting handles. Embrace your style with laminate finishes in Concrete, Dark Oak and Oxide or matt painted finishes in Anthracite, Light Grey and Porcelain.

#### **RANGE HIGHLIGHTS**

MATT AND LAMINATE FINISHES | CURVED DOORS HANDLE-LESS OPTION | GLASS DOORS MADE TO MEASURE