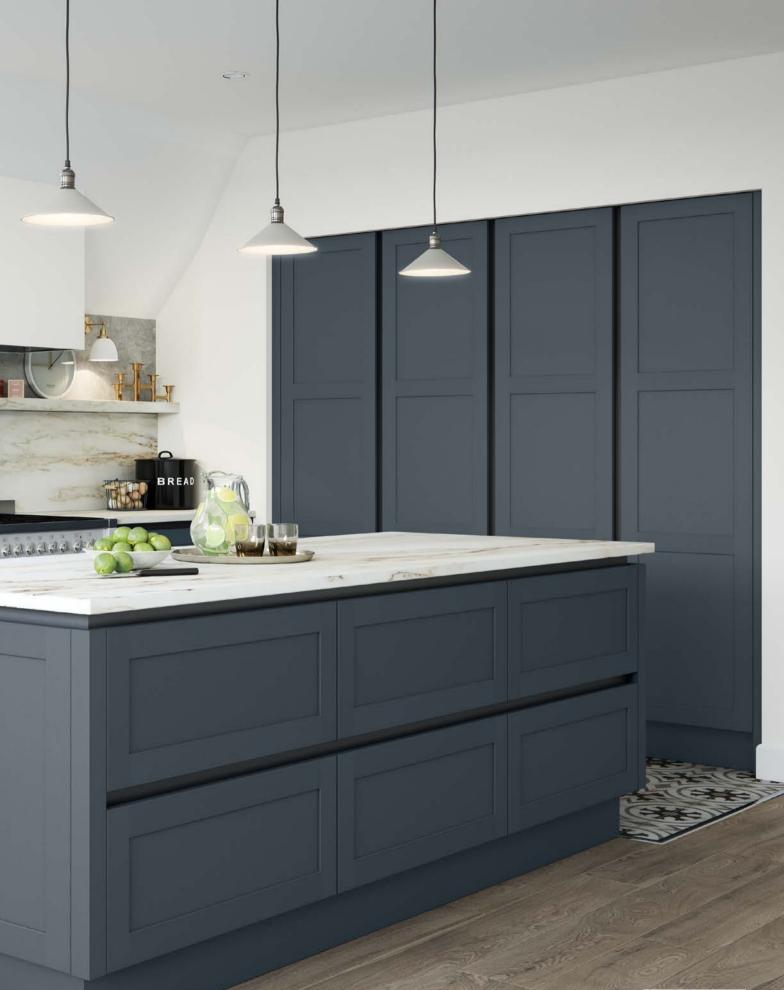

# OTTO

Otto is a popular slab door range available in a laminate or smooth matt painted finish. Versatility is the essence of the Otto range – it can be fitted either in a true handle-less design using an ingenious integrated handle rail fitted into the cabinetry behind the door or with standard or top fitting handles. Embrace your style with laminate finishes in Concrete, Dark Oak and Oxide or matt painted finishes in Anthracite, Light Grey and Porcelain.

#### **RANGE HIGHLIGHTS**

MATT AND LAMINATE FINISHES | CURVED DOORS HANDLE-LESS OPTION | GLASS DOORS MADE TO MEASURE