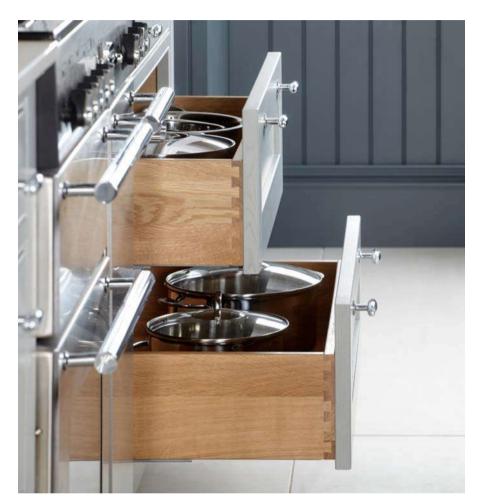

# LANGTON

Discover the captivating range of Langton, designed and crafted in the UK from premium quality solid timbers to stand the test of time. The gentle, but solid lines of Langton work effortlessly across freestanding features and units alike. With an elegant, beaded frame, this beautifully crafted in-frame range is built to admire for many, many years to come.

#### RANGE HIGHLIGHTS

PAINTED FINISH | SOLID ASH FRAME CURVED DOORS | PLAIN OR REEDED GLASS DOORS MADE TO MEASURE | BESPOKE PAINTED

Why choose just one colour when you can enjoy the beauty of two. A two-tone kitchen provides the opportunity to highlight features while adding depth and dimension to your space. Using different colours can also help to separate areas within an open-plan layout, effectively distinguishing the kitchen from the living or dining areas.