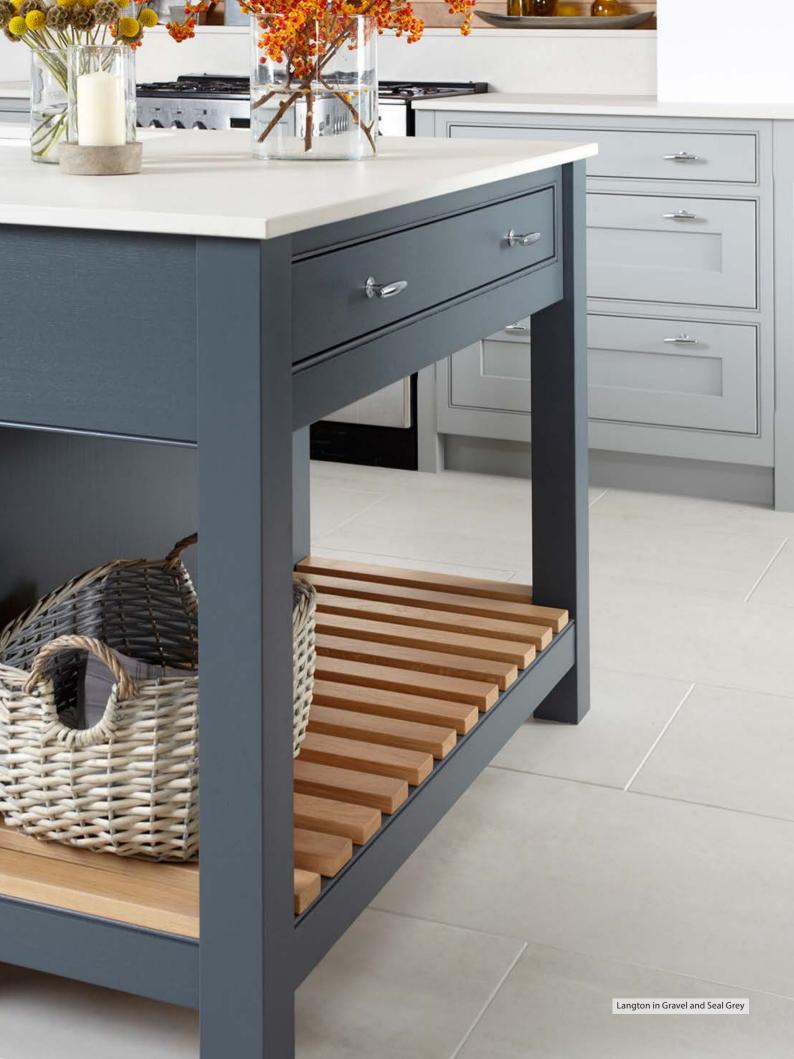

# LANGTON

Discover the captivating range of Langton, designed and crafted in the UK from premium quality solid timbers to stand the test of time. The gentle, but solid lines of Langton work effortlessly across freestanding features and units alike. With an elegant, beaded frame, this beautifully crafted in-frame range is built to admire for many, many years to come.

#### RANGE HIGHLIGHTS

PAINTED FINISH | SOLID ASH FRAME CURVED DOORS | PLAIN OR REEDED GLASS DOORS MADE TO MEASURE | BESPOKE PAINTED

Why choose just one colour when you can enjoy the beauty of two. A two-tone kitchen provides the opportunity to highlight features while adding depth and dimension to your space. Using different colours can also help to separate areas within an open-plan layout, effectively distinguishing the kitchen from the living or dining areas.