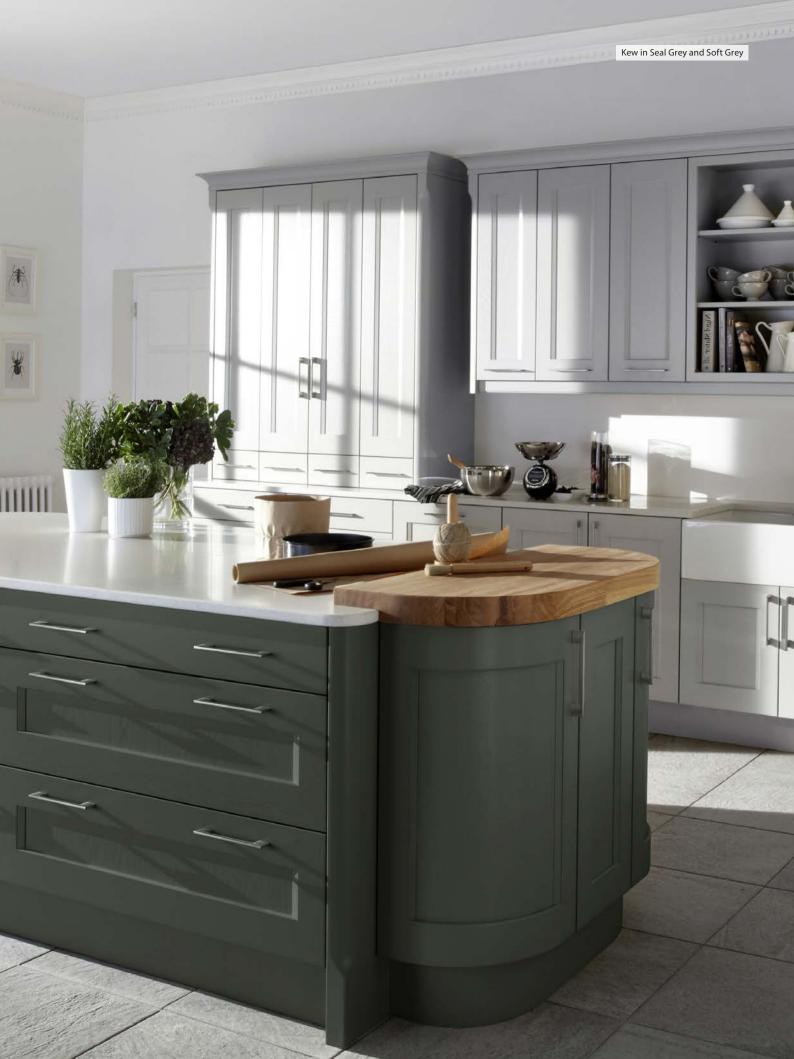

# A FRESHER, SHARPER TAKE ON THE TRADITIONAL SHAKER

A fresher, sharper take on the traditional shaker door, Kew adds an easy sense of space to your kitchen thanks to its lengthening lines and angled upright stiles. Choose from a palette of 24 beautiful painted finishes, or opt for our bespoke painted service where we accurately match your kitchen to a colour from any paint manufacturer.

#### **RANGE HIGHLIGHTS**

PAINTED FINISH | SOLID ASH FRAME CURVED DOORS | GLASS DOORS MADE TO MEASURE | BESPOKE PAINTED