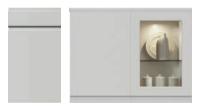

# CHARTWELL

Our passion for using quality materials runs through the Chartwell design. The painted finish subtly reveals the delicate figuring of the door's woodgrain framing beneath. This well-crafted door design references the past, but feels fresh and contemporary. The neat detail line which runs around the door gives the impression of being an in-frame kitchen yet as a standard door.

#### **RANGE HIGHLIGHTS**

PAINTED FINISH | SOLID ASH FRAME CURVED DOORS | PLAIN OR REEDED GLASS DOORS MADE TO MEASURE | BESPOKE PAINTED

-

-

Once called a porch or a cloakroom; the newly named boot room is quickly becoming the latest space to add value and beauty to your home. Blending functionality with style, the boot room provides a seamless transition from indoor to outdoor living. A place to hang coats, put on boots, and neatly store your outdoor accessories.